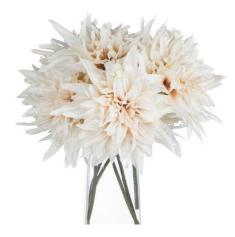

## Café Au Lait

Chosen for its realism Handcrafted

from our popular 'Recipe Collection'

Code: 19571 Dimensions: 18L x 18W x 30H

Description

This is the Café Au Lait flower. A short stemmed cream dahila which will tone fabulously in with neutral décor schemes, adding a finishing touch of elegance to any space.