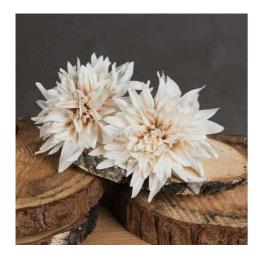

## Café Au Lait

Chosen for its realism Handcrafted

from our popular 'Recipe Collection'

Code: 19571 Dimensions: 18L x 18W x 30H

Description

This is the Café Au Lait flower. A short stemmed cream dahila which will tone fabulously in with neutral décor schemes, adding a finishing touch of elegance to any space.