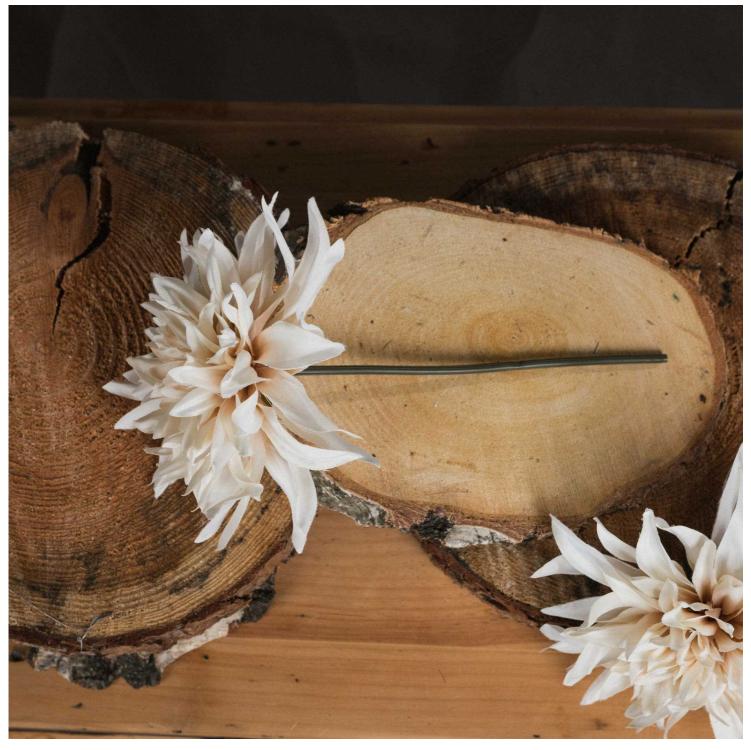

## Café Au Lait

Chosen for its realism Handcrafted

from our popular 'Recipe Collection'

Code: 19571 Dimensions: 18L x 18W x 30H

Description

This is the Café Au Lait flower. A short stemmed cream dahila which will tone fabulously in with neutral décor schemes, adding a finishing touch of elegance to any space.