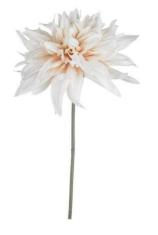

## Café Au Lait

Chosen for its realism Handcrafted

from our popular 'Recipe Collection'

Code: 19571 Dimensions: 18L x 18W x 30H

Description

This is the Café Au Lait flower. A short stemmed cream dahila which will tone fabulously in with neutral décor schemes, adding a finishing touch of elegance to any space.