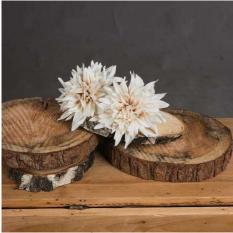

## Café Au Lait

Chosen for its realism Handcrafted

from our popular 'Recipe Collection'

Code: 19571 Dimensions: 18L x 18W x 30H

Description

This is the Café Au Lait flower. A short stemmed cream dahila which will tone fabulously in with neutral décor schemes, adding a finishing touch of elegance to any space.