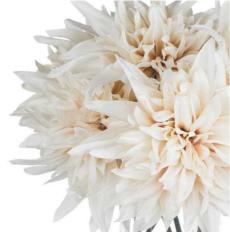

## Café Au Lait

Chosen for its realism Handcrafted

from our popular 'Recipe Collection'

Code: 19571 Dimensions: 18L x 18W x 30H

Description

This is the Café Au Lait flower. A short stemmed cream dahila which will tone fabulously in with neutral décor schemes, adding a finishing touch of elegance to any space.