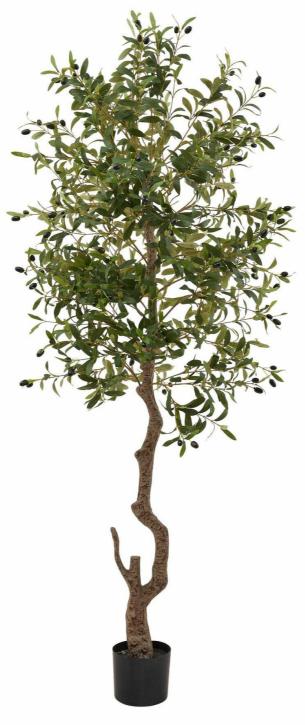

## Calabria Large Olive Tree

Every detail of this large faux offive tree has been produced to mimic nature and give year round enjoyment. Why not display in one of our wicker baskets to introduce further natural texture to a space

Everlasting large faux olive tree for year round enjoyment

Bring a feel of the outdoors in

2 smaller sizes available

Code: 23081 Dimensions: 17L x 17W x 180H

Description

Immerse yourself in Mediterranean charm with this meticulously detailed faux olive tree, featuring authentically textured trunk, lifelike foliage, and realistic fruit that captures the essence of sun-drenched groves. Perfect for creating year-round botanical displays without maintenance concerns, this artificial specimen stands as a stunning centerpiece in commercial or residential settings. For an enhanced presentation, pair with our coordinating Kubu rattan storage baskets, complementary Darcy Antique White vase, or Athena Aged Stone lamp for a cohesive Mediterranean-inspired collection. The natural textures and organic silhouette make it an ideal companion to our White Wild Meadow Rose or Cream Pampas grass for varied height and visual interest

## Specification

| Length: | 17cm   | Barcode:   | 5050140308189 |
|---------|--------|------------|---------------|
| Height: | 180cm  | Colour:    | Green         |
| Width:  | 17cm   | Material:  | Plastic       |
| Weight: | 5.00kg | Inner Qty: | 1             |
| CBM:    | 0.2200 | Outer Qty: | 2             |
|         |        |            |               |