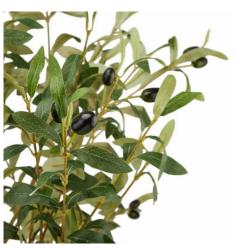

Everlasting large faux olive tree for year round enjoyment

Bring a feel of the outdoors in

2 smaller sizes available

Code: 23081 Dimensions: 17L x 17W x 180H

Description

Immerse yourself in Mediterranean charm with this meticulously detailed faux olive tree, featuring authentically textured trunk, lifelike foliage, and realistic fruit that captures the essence of sun-drenched groves. Perfect for creating year-round botanical displays without maintenance concerns, this artificial specimen stands as a stunning centerpiece in commercial or residential settings. For an enhanced presentation, pair with our coordinating Kubu rattan storage baskets, complementary Darcy Antique White vase, or Athena Aged Stone lamp for a cohesive Mediterranean-inspired collection. The natural textures and organic silhouette make it an ideal companion to our White Wild Meadow Rose or Cream Pampas grass for varied height and visual interest