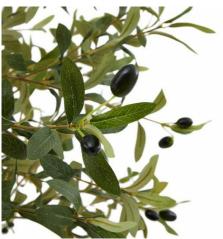

Everlasting small faux olive tree for year round enjoyment

Bring a feel of the outdoors in

2 larger sizes available

Code: 23080 Dimensions: 17L x 17W x 100H

Description

Bring Mediterranean charm to any space with this meticulously detailed faux olive tree, featuring authentically textured trunk, lifelike foliage, and realistic fruit that captures the essence of sun-drenched groves. As part of an exclusive trio collection, this small-scale beauty offers year-round greenery without maintenance demands. Create an inspired display by pairing with our coordinating rattan baskets, ceramic table lamps with linen shades, or the Darcy Antique White Vase for a cohesive look. Perfect for retail environments seeking to offer customers enduring botanical style that seamlessly integrates into both traditional and contemporary