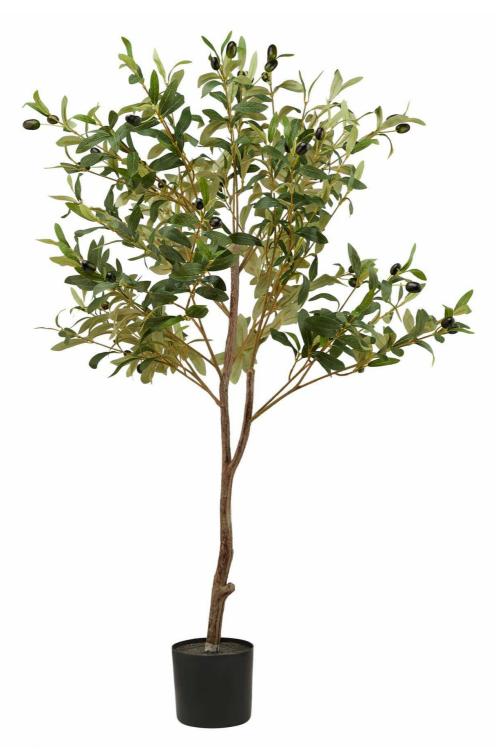

## Calabria Small Olive Tree

Every detail of this small faux olive tree has been produced to mimic nature and give year round enjoyment. Why not display in one of our wicker baskets to introduce further natural texture to a space.

Everlasting small faux olive tree for year round enjoyment

Bring a feel of the outdoors in

2 larger sizes available

Code: 23080 Dimensions: 17L x 17W x 100H

Description

Bring Mediterranean charm to any space with this meticulously detailed faux olive tree, featuring authentically textured trunk, lifelike foliage, and realistic fruit that captures the essence of sun-drenched groves. As part of an exclusive trio collection, this small-scale beauty offers year-round greenery without maintenance demands. Create an inspired display by pairing with our coordinating rattan baskets, ceramic table lamps with linen shades, or the Darcy Antique White Vase for a cohesive look. Perfect for retail environments seeking to offer customers enduring botanical style that seamlessly integrates into both traditional and contemporary

## Specification

| Length: 17cm Barcode: 5050140308080   Height: 100cm Colour: Green   Width: 17cm Material: Plastic   Weight: 2.60kg Inner Cty: 1   CBM: 0.0700 Outer Cty: 4 | Height: 100cm Colour: Green   Width: 17cm Material: Plastic   Weight: 2.60kg Inner Qty: 1 |         |        |            |               |
|------------------------------------------------------------------------------------------------------------------------------------------------------------|-------------------------------------------------------------------------------------------|---------|--------|------------|---------------|
| Width: 17cm Material: Plastic   Weight: 2.60kg Inner Qty: 1                                                                                                | Width: 17cm Material: Plastic   Weight: 2.60kg Inner Qty: 1                               | Length: | 17cm   | Barcode:   | 5050140308080 |
| Weight: 2.60kg Inner Qty: 1                                                                                                                                | Weight: 2.60kg Inner Qty: 1                                                               | Height: | 100cm  | Colour:    | Green         |
|                                                                                                                                                            |                                                                                           | Width:  | 17cm   | Material:  | Plastic       |
| CBM: 0.0700 Outer Qty: 4                                                                                                                                   | CBM: 0.0700 Outer Qty: 4                                                                  | Weight: | 2.60kg | Inner Qty: | 1             |
|                                                                                                                                                            |                                                                                           | CBM:    | 0.0700 | Outer Qty: | 4             |