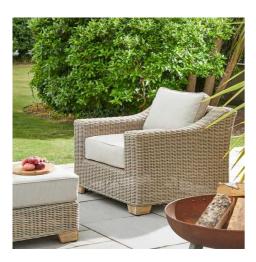

## Capri Collection Outdoor Armchair

Superior HDPE wicker armchair with powder-coated frame ensures lasting outdoor performance. Quick-dry Olefin cushions resist fading. Year-round use with minimal upkeep.

Weather-resistant construction

Color-stable cushions

Low-maintenance care

Code: 22952 Dimensions: 95L x 92W x 70H

Description

Redefining outdoor living spaces with unmatched quality and aesthetic appeal, this meticulously designed armchair showcases a distinctive 5mm half-round HDPE wicker weave that mirrors authentic natural materials while delivering superior durability. The thoughtfully selected materials demonstrate a commitment to longevity, incorporating a powder-coated aluminum frame that maintains its integrity against environmental challenges, while eco-conscious acead wood feet and dorganic warmth. The seating experience is enhanced by high-performance Offerin fabric usualinis that immaterial mither visual appeal through advanced color retention technology and quick-drying properties. This weatherproof marvel requires minimal maintenance, with simple soap-and-water cleaning sufficient to preserve its pristine appearance. For the design-conscious retailer, this piece pairs seamlessly with our curated selection of outdoor accessions, including the detailed rectangular trays for sophisticated entertaining, weather-resistant decorative cushions, and ambient outdoor lighting options such as the Pula and Pella table lamps. The collection's adaptability to both covered and open-air settings positions it as an essential addition to any outdoor furniture range, promising year-round customer satisfaction and repeat business opportunities.