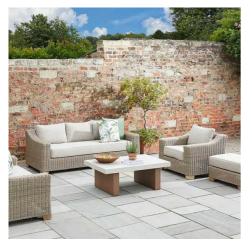

## Capri Collection Outdoor Armchair

Superior HDPE wicker armchair with powder-coated frame ensures lasting outdoor performance. Quick-dry Olefin cushions resist fading. Year-round use with minimal upkeep.

Weather-resistant construction

Color-stable cushions

Low-maintenance care

Code: 22952 Dimensions: 95L x 92W x 70H

Description

Redefining outdoor living spaces with unmatched quality and aesthetic appeal, this meticulously designed armchair showcases a distinctive 5mm half-round HDPE wicker weave that mirrors authentic natural materials while delivering superior durability. The thoughtfully selected materials demonstrate a commitment to longevity, incorporating a powder-coated aluminum frame that maintains its integrity against environmental challenges, while eco-conscious acead wood feet and dorganic warmth. The seating experience is enhanced by high-performance Offerin fabric usualinis that immaterial mither visual appeal through advanced color retention technology and quick-drying properties. This weatherproof marvel requires minimal maintenance, with simple soap-and-water cleaning sufficient to preserve its pristine appearance. For the design-conscious retailer, this piece pairs seamlessly with our curated selection of outdoor accessions, including the detailed rectangular trays for sophisticated entertaining, weather-resistant decorative cushions, and ambient outdoor lighting options such as the Pula and Pella table lamps. The collection's adaptability to both covered and open-air settings positions it as an essential addition to any outdoor furniture range, promising year-round customer satisfaction and repeat business opportunities.