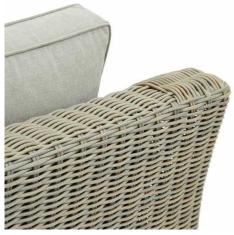

Weather-resistant construction

Color-stable cushions

Low-maintenance care

Code: 22952 Dimensions: 95L x 92W x 70H

Description

Redefining outdoor living spaces with unmatched quality and aesthetic appeal, this meticulously designed armchair showcases a distinctive 5mm half-round HDPE wicker weave that mirrors authentic natural materials while delivering superior durability. The thoughtfully selected materials demonstrate a commitment to longevity, incorporating a powder-coated aluminum frame that maintains its integrity against environmental challenges, while eco-conscious acead wood feet and dorganic warmth. The seating experience is enhanced by high-performance Offerin fabric usualinis that immaterial mither visual appeal through advanced color retention technology and quick-drying properties. This weatherproof marvel requires minimal maintenance, with simple soap-and-water cleaning sufficient to preserve its pristine appearance. For the design-conscious retailer, this piece pairs seamlessly with our curated selection of outdoor accessions, including the detailed rectangular trays for sophisticated entertaining, weather-resistant decorative cushions, and ambient outdoor lighting options such as the Pula and Pella table lamps. The collection's adaptability to both covered and open-air settings positions it as an essential addition to any outdoor furniture range, promising year-round customer satisfaction and repeat business opportunities.