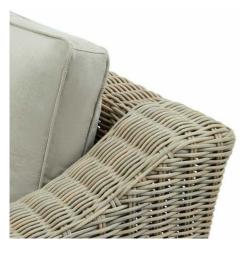

Weather-resistant construction

Color-stable cushions

Low-maintenance care

Code: 22952 Dimensions: 95L x 92W x 70H

Description

Redefining outdoor living spaces with unmatched quality and aesthetic appeal, this meticulously designed armchair showcases a distinctive 5mm half-round HDPE wicker weave that mirrors authentic natural materials while delivering superior durability. The thoughtfully selected materials demonstrate a commitment to longevity, incorporating a powder-coated aluminum frame that maintains its integrity against environmental challenges, while eco-conscious acead wood feet and dorganic warmth. The seating experience is enhanced by high-performance Offerin fabric usualinis that immaterial mither visual appeal through advanced color retention technology and quick-drying properties. This weatherproof marvel requires minimal maintenance, with simple soap-and-water cleaning sufficient to preserve its pristine appearance. For the design-conscious retailer, this piece pairs seamlessly with our curated selection of outdoor accessions, including the detailed rectangular trays for sophisticated entertaining, weather-resistant decorative cushions, and ambient outdoor lighting options such as the Pula and Pella table lamps. The collection's adaptability to both covered and open-air settings positions it as an essential addition to any outdoor furniture range, promising year-round customer satisfaction and repeat business opportunities.