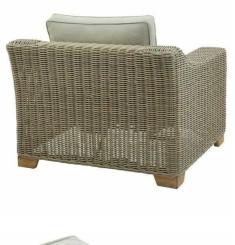

Weather-resistant construction

Color-stable cushions

Low-maintenance care

Code: 22952 Dimensions: 95L x 92W x 70H

Description

Redefining outdoor living spaces with unmatched quality and aesthetic appeal, this meticulously designed armchair showcases a distinctive 5mm half-round HDPE wicker weave that mirrors authentic natural materials while delivering superior durability. The thoughtfully selected materials demonstrate a commitment to longevity, incorporating a powder-coated aluminum frame that maintains its integrity against environmental challenges, while eco-conscious acead wood feet and dorganic warmth. The seating experience is enhanced by high-performance Offerin fabric usualinis that immaterial mither visual appeal through advanced color retention technology and quick-drying properties. This weatherproof marvel requires minimal maintenance, with simple soap-and-water cleaning sufficient to preserve its pristine appearance. For the design-conscious retailer, this piece pairs seamlessly with our curated selection of outdoor accessions, including the detailed rectangular trays for sophisticated entertaining, weather-resistant decorative cushions, and ambient outdoor lighting options such as the Pula and Pella table lamps. The collection's adaptability to both covered and open-air settings positions it as an essential addition to any outdoor furniture range, promising year-round customer satisfaction and repeat business opportunities.