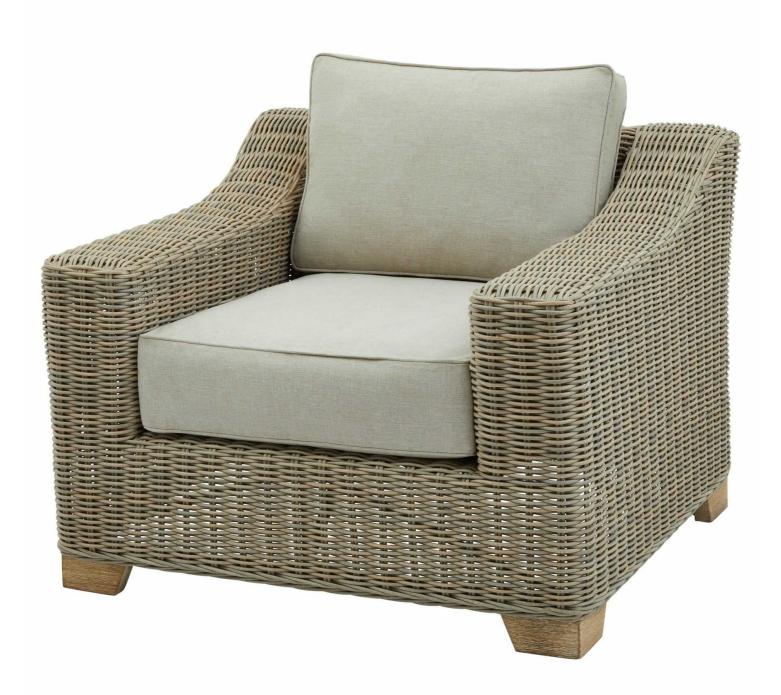

## Capri Collection Outdoor Armchair

Superior HDPE wicker armchair with powder-coated frame ensures lasting outdoor performance. Quick-dry Olefin cushions resist fading. Year-round use with minimal upkeep.

Weather-resistant construction

Color-stable cushions

Low-maintenance care

Code: 22952 Dimensions: 95L x 92W x 70H

Description

Redefining outdoor living spaces with unmatched quality and aesthetic appeal, this meticulously designed armchair showcases a distinctive 5mm half-round HDPE wicker weave that mirrors authentic natural materials while delivering superior durability. The thoughtfully selected materials demonstrate a commitment to longevity, incorporating a powder-coated aluminum frame that maintains its integrity against environmental challenges, while eco-conscious acead wood feet and dorganic warmth. The seating experience is enhanced by high-performance Offerin fabric usualinis that immaterial mither visual appeal through advanced color retention technology and quick-drying properties. This weatherproof marvel requires minimal maintenance, with simple soap-and-water cleaning sufficient to preserve its pristine appearance. For the design-conscious retailer, this piece pairs seamlessly with our curated selection of outdoor accessions, including the detailed rectangular trays for sophisticated entertaining, weather-resistant decorative cushions, and ambient outdoor lighting options such as the Pula and Pella table lamps. The collection's adaptability to both covered and open-air settings positions it as an essential addition to any outdoor furniture range, promising year-round customer satisfaction and repeat business opportunities.