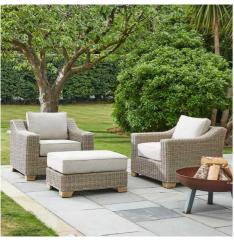

## Capri Collection Outdoor Armchair

Superior HDPE wicker armchair with powder-coated frame ensures lasting outdoor performance. Quick-dry Olefin cushions resist fading. Year-round use with minimal upkeep.

Weather-resistant construction

Color-stable cushions

Low-maintenance care

Code: 22952 Dimensions: 95L x 92W x 70H

Description

Redefining outdoor living spaces with unmatched quality and aesthetic appeal, this meticulously designed armchair showcases a distinctive 5mm half-round HDPE wicker weave that mirrors authentic natural materials while delivering superior durability. The thoughtfully selected materials demonstrate a commitment to longevity, incorporating a powder-coated aluminum frame that maintains its integrity against environmental challenges, while eco-conscious acead wood feet and dorganic warmth. The seating experience is enhanced by high-performance Offerin fabric usualinis that immaterial mither visual appeal through advanced color retention technology and quick-drying properties. This weatherproof marvel requires minimal maintenance, with simple soap-and-water cleaning sufficient to preserve its pristine appearance. For the design-conscious retailer, this piece pairs seamlessly with our curated selection of outdoor accessions, including the detailed rectangular trays for sophisticated entertaining, weather-resistant decorative cushions, and ambient outdoor lighting options such as the Pula and Pella table lamps. The collection's adaptability to both covered and open-air settings positions it as an essential addition to any outdoor furniture range, promising year-round customer satisfaction and repeat business opportunities.