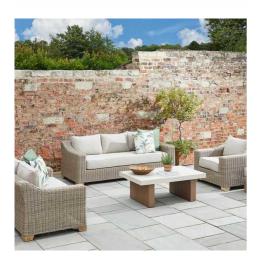

## Capri Collection Outdoor Three Seater Sofa

Weather-defying HDPE wicker sofa with color-stable Olefin cushions. Quick-dry, mildew-resistant seating built on aluminum frame. Year-round outdoor ready

All-weather HDPE wicker construction

Fast-drying Olefin fabric cushions

Rust-proof aluminum frame

Code: 22955 Dimensions: 92L x 215W x 70H

Description

Make a statement in luxury outdoor living with this meticulously crafted wicker sofa that exemplifies durability and refinement. The authentic-looking 5mm half-round HDPE wicker weave creates an intricate pattern that catches the light while providing unmatched resilience against the elements. The sofa's graceful silhouette is enhanced by ecconscisous acacia woof feet, adding an organic touch to its modern design. The Crade 5 Olefin cushing the first bordorfort and practicality, maintaining their color brilliance while resisting UV damage and mosture. This thoughtfully engineered piece demonstrates superior weatherproofing and rust resistance through its powder-coated aluminum frame, allowing for year-round outdoor placement. The neutral patient detailed weave pattern make it an ideal centerpiece for any outdoor space. For the perfect finishing touches, we recommend pairing with our selection of weather-resistant decorative cushions, outdoor lateners, and all-weather throw binarless. The combination of teak-finish serving trays and strategically placed outdoor inflatfusers will create an inviting atmosphere for entertainment. Consider adding weather-resistant outdoor rugs and coordinating planters to complete the look of your customer's outdoor sanctuary.