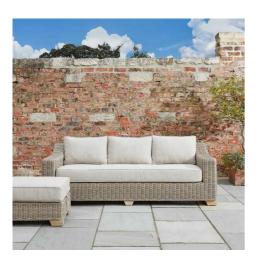

## Capri Collection Outdoor Three Seater Sofa

Weather-defying HDPE wicker sofa with color-stable Olefin cushions. Quick-dry, mildew-resistant seating built on aluminum frame. Year-round outdoor ready

All-weather HDPE wicker construction

Fast-drying Olefin fabric cushions

Rust-proof aluminum frame

Code: 22955 Dimensions: 92L x 215W x 70H

Description

Make a statement in luxury outdoor living with this meticulously crafted wicker sofa that exemplifies durability and refinement. The authentic-looking 5mm half-round HDPE wicker weave creates an intricate pattern that catches the light while providing unmatched resilience against the elements. The sofa's graceful silhouette is enhanced by ecconscisous acacia woof feet, adding an organic touch to its modern design. The Crade 5 Olefin cushing the first bordorfort and practicality, maintaining their color brilliance while resisting UV damage and mosture. This thoughtfully engineered piece demonstrates superior weatherproofing and rust resistance through its powder-coated aluminum frame, allowing for year-round outdoor placement. The neutral patient detailed weave pattern make it an ideal centerpiece for any outdoor space. For the perfect finishing touches, we recommend pairing with our selection of weather-resistant decorative cushions, outdoor lateners, and all-weather throw binarless. The combination of teak-finish serving trays and strategically placed outdoor inflatfusers will create an inviting atmosphere for entertainment. Consider adding weather-resistant outdoor rugs and coordinating planters to complete the look of your customer's outdoor sanctuary.