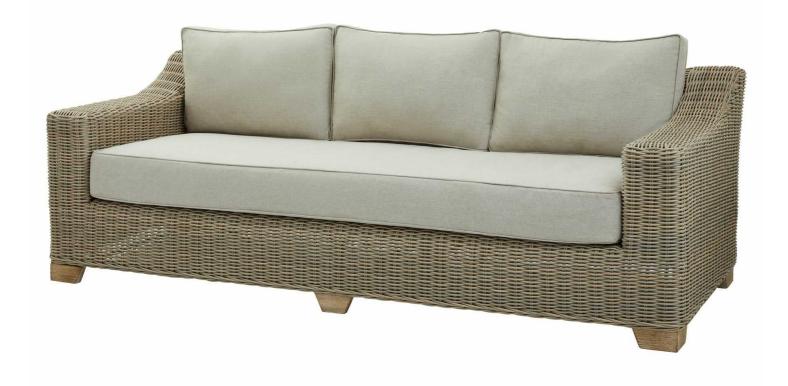

## Capri Collection Outdoor Three Seater Sofa

Weather-defying HDPE wicker sofa with color-stable Olefin cushions. Quick-dry, mildew-resistant seating built on aluminum frame. Year-round outdoor ready

All-weather HDPE wicker construction

Fast-drying Olefin fabric cushions

Rust-proof aluminum frame

Code: 22955 Dimensions: 92L x 215W x 70H

Description

Make a statement in luxury outdoor living with this meticulously crafted wicker sofa that exemplifies durability and refinement. The authentic-looking 5mm half-round HDPE wicker weave creates an intricate pattern that catches the light while providing unmatched resilience against the elements. The sofa's graceful silhouette is enhanced by ecconscisous acacia woof feet, adding an organic touch to its modern design. The Crade 5 Olefin cushing the first bordorfort and practicality, maintaining their color brilliance while resisting UV damage and mosture. This thoughtfully engineered piece demonstrates superior weatherproofing and rust resistance through its powder-coated aluminum frame, allowing for year-round outdoor placement. The neutral patient detailed weave pattern make it an ideal centerpiece for any outdoor space. For the perfect finishing touches, we recommend pairing with our selection of weather-resistant decorative cushions, outdoor lateners, and all-weather throw binarless. The combination of teak-finish serving trays and strategically placed outdoor inflatfusers will create an inviting atmosphere for entertainment. Consider adding weather-resistant outdoor rugs and coordinating planters to complete the look of your customer's outdoor sanctuary.

## Specification

| Length: | 92cm   | Barcode:   | 5050140295588                   |
|---------|--------|------------|---------------------------------|
| Height: | 70cm   | Colour:    | Beige                           |
| Width:  | 215cm  | Material:  | Fabric, Metal, Synthetic Fibres |
| Weight: | 48.0kg | Inner Qty: | 1                               |
| CBM:    | 1.5400 | Outer Qty: | 1                               |
|         |        |            |                                 |