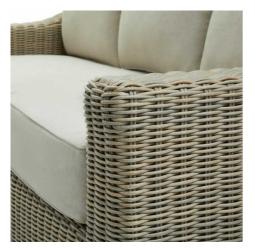

## Capri Collection Outdoor Three Seater Sofa

Weather-defying HDPE wicker sofa with color-stable Olefin cushions. Quick-dry, mildew-resistant seating built on aluminum frame. Year-round outdoor ready

All-weather HDPE wicker construction

Fast-drying Olefin fabric cushions

Rust-proof aluminum frame

Code: 22955 Dimensions: 92L x 215W x 70H

Description

Make a statement in luxury outdoor living with this meticulously crafted wicker sofa that exemplifies durability and refinement. The authentic-looking 5mm half-round HDPE wicker weave creates an intricate pattern that catches the light while providing unmatched resilience against the elements. The sofa's graceful silhouette is enhanced by ecconscisous acacia woof feet, adding an organic touch to its modern design. The Crade 5 Olefin cushing the first bordorfort and practicality, maintaining their color brilliance while resisting UV damage and mosture. This thoughtfully engineered piece demonstrates superior weatherproofing and rust resistance through its powder-coated aluminum frame, allowing for year-round outdoor placement. The neutral patient detailed weave pattern make it an ideal centerpiece for any outdoor space. For the perfect finishing touches, we recommend pairing with our selection of weather-resistant decorative cushions, outdoor lateners, and all-weather throw binarless. The combination of teak-finish serving trays and strategically placed outdoor inflatfusers will create an inviting atmosphere for entertainment. Consider adding weather-resistant outdoor rugs and coordinating planters to complete the look of your customer's outdoor sanctuary.