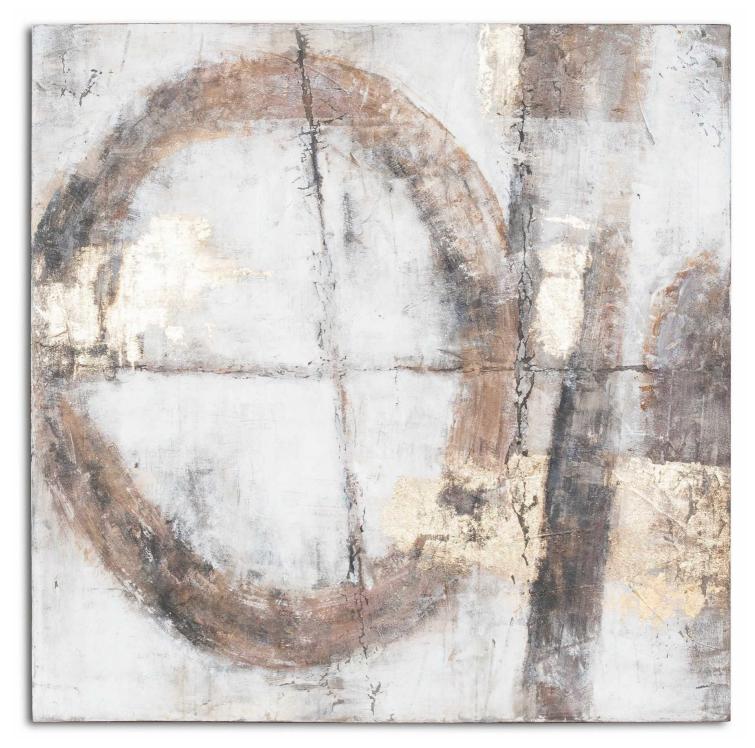

## Capri Gold And Bronze Hand Painted Canvas

Warm a space through with the tones of this individually hand painted art work. Gold metallic touches set off the overall look of this luxe, eye-catching piece.

Handpainted

Textured finish

Popular colour pallete

Code: 21798 Dimensions: 4L x 150W x 150H

Description

This is the Capri Gold And Bronze Hand Painted Canvas. An elegant and well proportioned piece of wall art which will provide the finishing touch to a wide variety of spaces. Each unique piece has been individually handpainted which is obvious to see in person thanks to all the fantastic texture on display. Gold metallic touches set off the overal look of this eye-catching piece. Although closely adhering to the same design, no two pictures will be completely identical. With fastenings already attached to the frame, this piece will be simple to hang and immediately enjoy.