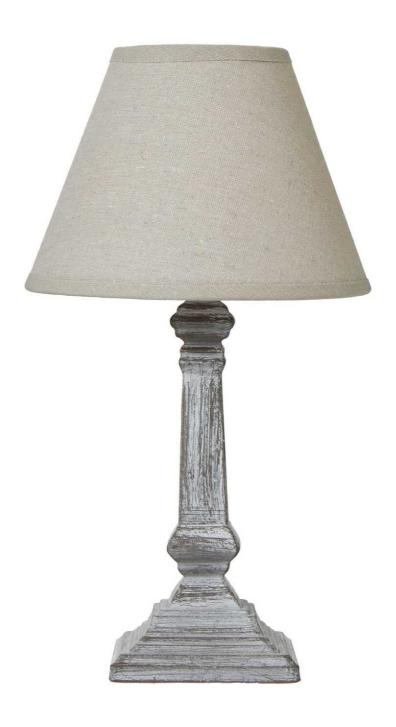

## Capsa Column Table Lamp With Linen Shade

Timeless column-inspired design with a distressed finish, lending an air of rustic elegance

Neutral linen shade casts a warm, diffused glow, creating a cozy ambiance

Versatile style complements modern farmhouse, transitional, and industrial-inspired interiors

Code: 23889

Dimensions: 10L x 10W x 26H

Description

The Capsa Column Table Lamp with Linen Shade exudes a timeless charm that seamlessly blends with a variety of interior styles. Its striking column-inspired base, adorned with a distressed finish, lends an air of rustic elegance to any space. The neutral linen shade casts a warm, diffused glow, creating a cozy and inviting ambiance. This versatile lamp can be effortlessly incorporated into modern farmhouse, transitional, or even industrial-inspired settings, making it a must-have piece to elevate your décor. Pair the Capsa Column Table Lamp with natural textures, metallic accents, or monochromatic hues to achieve a cohesive and visually striking look in your living room, bedroom, or entryway.