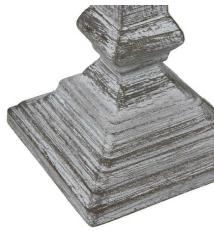

## Capsa Column Table Lamp With Linen Shade

Timeless column-inspired design with a distressed finish, lending an air of rustic elegance

Neutral linen shade casts a warm, diffused glow, creating a cozy ambiance

Versatile style complements modern farmhouse, transitional, and industrial-inspired interiors

Code: 23889

Dimensions: 10L x 10W x 26H

Description

The Capsa Column Table Lamp with Linen Shade exudes a timeless charm that seamlessly blends with a variety of interior styles. Its striking column-inspired base, adorned with a distressed finish, lends an air of rustic elegance to any space. The neutral linen shade casts a warm, diffused glow, creating a cozy and inviting ambiance. This versatile lamp can be effortlessly incorporated into modern farmhouse, transitional, or even industrial-inspired settings, making it a must-have piece to elevate your décor. Pair the Capsa Column Table Lamp with natural textures, metallic accents, or monochromatic hues to achieve a cohesive and visually striking look in your living room, bedroom, or entryway.