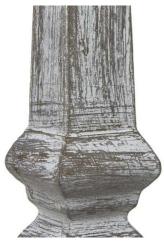

## Capsa Column Table Lamp With Linen Shade

Timeless column-inspired design with a distressed finish, lending an air of rustic elegance

Neutral linen shade casts a warm, diffused glow, creating a cozy ambiance

Versatile style complements modern farmhouse, transitional, and industrial-inspired interiors

Code: 23889

Dimensions: 10L x 10W x 26H

Description

The Capsa Column Table Lamp with Linen Shade exudes a timeless charm that seamlessly blends with a variety of interior styles. Its striking column-inspired base, adorned with a distressed finish, lends an air of rustic elegance to any space. The neutral linen shade casts a warm, diffused glow, creating a cozy and inviting ambiance. This versatile lamp can be effortlessly incorporated into modern farmhouse, transitional, or even industrial-inspired settings, making it a must-have piece to elevate your décor. Pair the Capsa Column Table Lamp with natural textures, metallic accents, or monochromatic hues to achieve a cohesive and visually striking look in your living room, bedroom, or entryway.