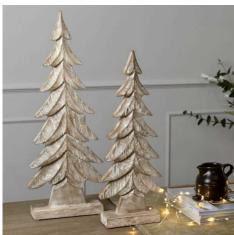

## Carved Wood Christmas Tree

Perfect for window and shelf display

Additional size available

Code: 22785 Dimensions: 5L x 14W x 43H

Description

This is the Carved Wood Christmas Tree. It uses natural texture to deliver a rustic and inviting atmosphere for this Christmas. Two sizes available: display as a pair for an eye-pleasing staggered height display. Create an inviting atmosphere that welcomes you to sit by the crackling fire with this farmhouse inspired piece.