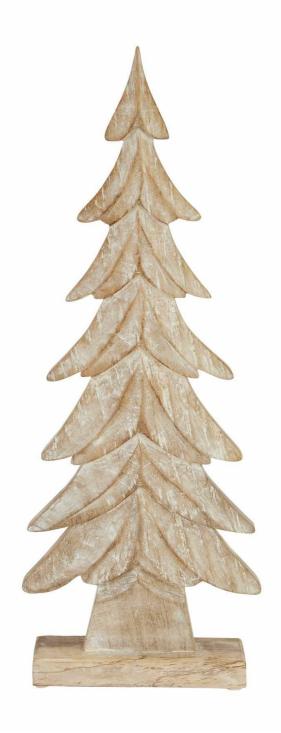

## Carved Wood Christmas Tree

Perfect for window and shelf display

Additional size available

Code: 22785 Dimensions: 5L x 14W x 43H

Description

This is the Carved Wood Christmas Tree. It uses natural texture to deliver a rustic and inviting atmosphere for this Christmas. Two sizes available: display as a pair for an eye-pleasing staggered height display. Create an inviting atmosphere that welcomes you to sit by the crackling fire with this farmhouse inspired piece.

## Specification

| Length: | 5cm    | Barcode:   | 5050140278581 |
|---------|--------|------------|---------------|
| Height: | 43cm   | Colour:    | Brown, White  |
| Width:  | 14cm   | Material:  | Wood          |
| Weight: | 0.48kg | Inner Qty: | 2             |
| CBM:    | 0.0400 | Outer Qty: | 12            |
|         |        |            |               |