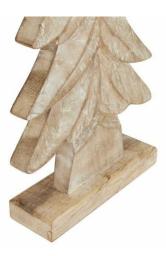

## Carved Wood Christmas Tree

Perfect for window and shelf display

Additional size available

Code: 22785 Dimensions: 5L x 14W x 43H

Description

This is the Carved Wood Christmas Tree. It uses natural texture to deliver a rustic and inviting atmosphere for this Christmas. Two sizes available: display as a pair for an eye-pleasing staggered height display. Create an inviting atmosphere that welcomes you to sit by the crackling fire with this farmhouse inspired piece.

## Specification

| Length: | 5cm    | Barcode:   | 5050140278581 |
|---------|--------|------------|---------------|
| Height: | 43cm   | Colour:    | Brown, White  |
| Width:  | 14cm   | Material:  | Wood          |
| Weight: | 0.48kg | Inner Qty: | 2             |
| CBM:    | 0.0400 | Outer Qty: | 12            |
|         |        |            |               |