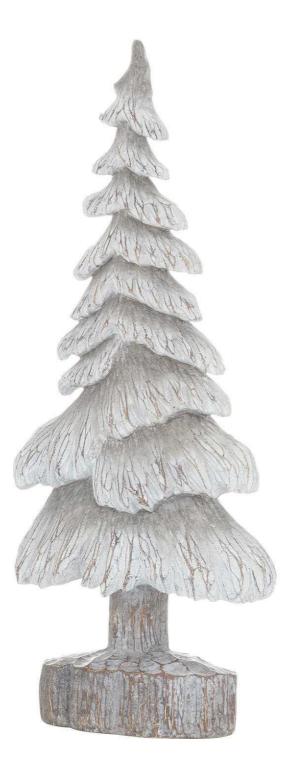

## Carved Wood Effect Grey Small Snowy Tree

Bringing subtle and tasteful Christmas vibes to a space is simple with this slim carved wood effect tree. Its slim footprint makes it an ideal choice for window and shelf display.

## Description

This is the Carved Wood Effect Grey Small Snowy Tree. The perfect piece to bring some subtle and tasteful Christmas vibes to a space. This carved wood effect tree's slim footprint makes it an ideal choice for window and shelf display. With two matching sizes available its easy to deliver an impactful staggered height display that will tone in with a room's decor.