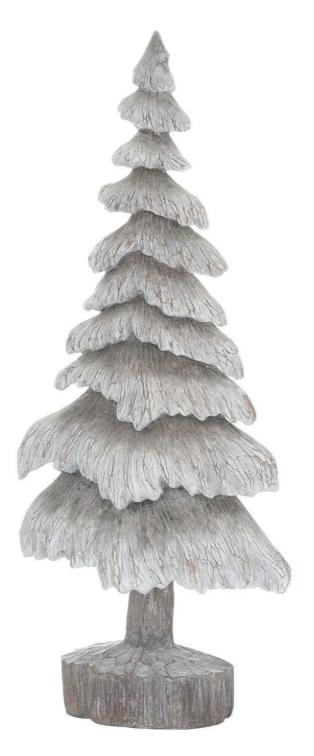

## Carved Wood Effect Grey Snowy Tree

Realistic carved effect

Code: 21818 Dimensions: 7L x 16W x 35H

## Description

This is the Carved Wood Effect Grey Snowy Tree. The perfect piece to bring some subtle and tasteful Christmas vibes to a space. This carved wood effect tree's slim footprint makes it an ideal choice for window and shelf display. With two matching sizes available its easy to deliver an impactful staggered height display that will tone in with a room's decor.

## Specification

| Length: 7cm Barcode: 5050140181881   Height: 35cm Colour: Grey   Width: 16cm Material: Resin   Weight: 0.60kg Inner Cty: 1   CBM: 0.0700 Outer Cty: 8 |         |        |            |               |
|-------------------------------------------------------------------------------------------------------------------------------------------------------|---------|--------|------------|---------------|
| Width: 16cm Material: Resin   Weight: 0.60kg Inner Qty: 1                                                                                             | Length: | 7cm    | Barcode:   | 5050140181881 |
| Weight: 0.60kg Inner Qty: 1                                                                                                                           | Height: | 35cm   | Colour:    | Grey          |
|                                                                                                                                                       | Width:  | 16cm   | Material:  | Resin         |
| <b>CBM:</b> 0.0700 <b>Outer Qty:</b> 8                                                                                                                | Weight: | 0.60kg | Inner Qty: | 1             |
|                                                                                                                                                       | CBM:    | 0.0700 | Outer Qty: | 8             |