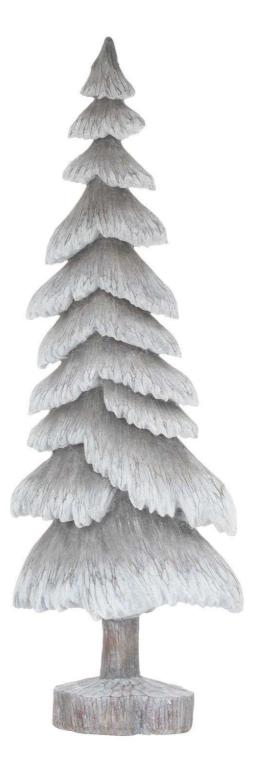

## Carved Wood Effect Grey Tall Snowy Tree

Bringing subtle and tasteful Christmas vibes to a space is simple with this slim carved wood effect tree. Its slim footprint makes it an ideal choice for window and shelf display.

## Description

This is the Carved Wood Effect Grey Tall Snowy Tree. The perfect piece to bring some subtle and tasteful Christmas vibes to a space. This carved wood effect tree's sim footprint makes it an ideal choice for window and shelf display. With two matching sizes available its easy to deliver an impactful staggered height display that will tone in with a room's decor.

Specification

| Length: 14cm Barcode: 5050140182086   Height: 71cm Colur: Grey   Width: 32cm Material: Resin   Weight: 2.60kg Inner dty: 1   CBM: 0.1000 Outer dty: 2 |         |        |            |               |
|-------------------------------------------------------------------------------------------------------------------------------------------------------|---------|--------|------------|---------------|
| Width: 32cm Material: Resin   Weight: 2.60kg Inner Qty: 1                                                                                             | Length: | 14cm   | Barcode:   | 5050140182086 |
| Weight: 2.60kg Inner Qty: 1                                                                                                                           | Height: | 71cm   | Colour:    | Grey          |
| • • •                                                                                                                                                 | Width:  | 32cm   | Material:  | Resin         |
| CBM: 0.1000 Outer Qty: 2                                                                                                                              | Weight: | 2.60kg | Inner Qty: | 1             |
|                                                                                                                                                       | CBM:    | 0.1000 | Outer Qty: | 2             |