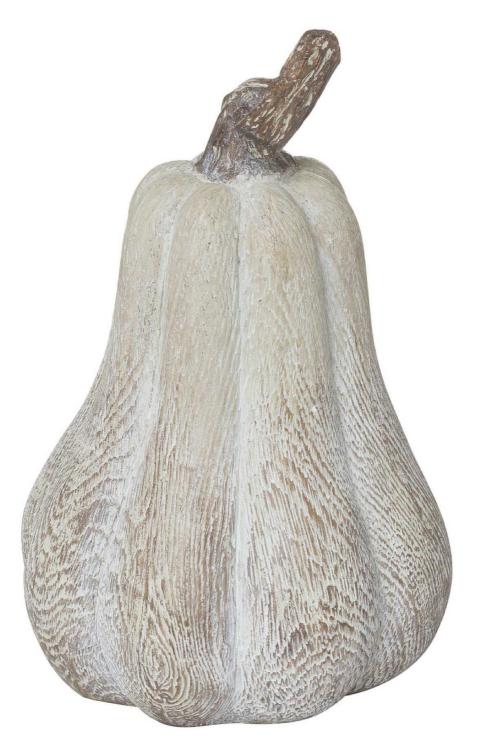

## Carved Wood Effect Pumpkin

Adds a sense of occasion

Code: 21291 Dimensions: 13L x 13W x 20H

## Description

This wood effect carved pumpkin is a must-have this autumn, suitable for many interior schemes thanks to its subtle textures and tones. Displaying a whitewash effect wood which allows its grains to shine through, a cork screw with bronze leaves and a contrastic wooden stalk. Pair with 21293 and 21290 to create interest with the variety of shapes.

## Specification

| Length: 13cm Barcode: 5050140129180   Helight: 20cm Colour: Grey   Width: 13cm Material: Resin   Weight: 0.35kg Inner Oty: 1   CBM: 0.0900 Outer City: 12 |         |        |            |               |
|-----------------------------------------------------------------------------------------------------------------------------------------------------------|---------|--------|------------|---------------|
| Width: 13cm Material: Resin   Weight: 0.35kg Inner Qty: 1                                                                                                 | Length: | 13cm   | Barcode:   | 5050140129180 |
| Weight: 0.35kg Inner Qty: 1                                                                                                                               | Height: | 20cm   | Colour:    | Grey          |
|                                                                                                                                                           | Width:  | 13cm   | Material:  | Resin         |
| CBM: 0.0900 Outer Qty: 12                                                                                                                                 | Weight: | 0.35kg | Inner Qty: | 1             |
|                                                                                                                                                           | CBM:    | 0.0900 | Outer Qty: | 12            |