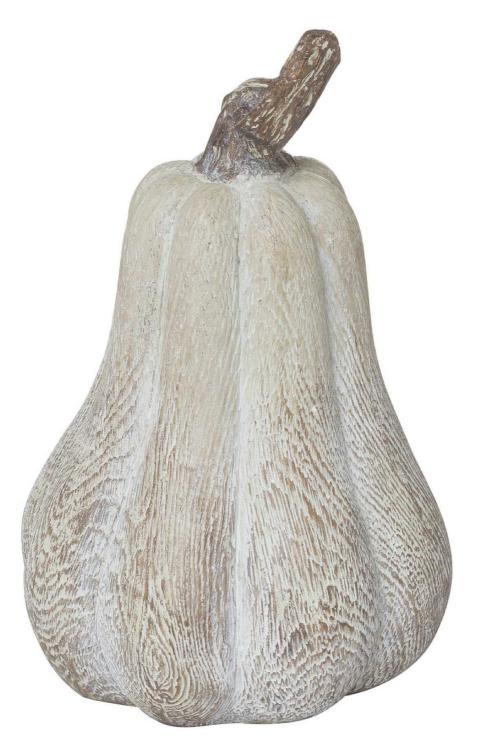

## Carved Wood Effect Pumpkin

Adds a sense of occasion

Code: 21291 Dimensions: 13L x 13W x 20H

## Description

This wood effect carved pumpkin is a must-have this autumn, suitable for many interior schemes thanks to its subtle textures and tones. Displaying a whitewash effect wood which allows its grains to shine through, a cork screw with bronze leaves and a contrastic wooden stalk. Pair with 21293 and 21290 to create interest with the variety of shapes.

## Specification

| Length: 13cm Barcode: 5050140129180   Height: 20cm Colour: Grey   Width: 13cm Material: Resin   Weight: 0.35kg Innex Qty: 1   CBM: 0.0900 Outer Qty: 12 |         |        |            |               |
|---------------------------------------------------------------------------------------------------------------------------------------------------------|---------|--------|------------|---------------|
| Width: 13cm Material: Resin   Weight: 0.35kg Inner Qty: 1                                                                                               | Length: | 13cm   | Barcode:   | 5050140129180 |
| Weight: 0.35kg Inner Qty: 1                                                                                                                             | Height: | 20cm   | Colour:    | Grey          |
|                                                                                                                                                         | Width:  | 13cm   | Material:  | Resin         |
| CBM: 0.0900 Outer Qty: 12                                                                                                                               | Weight: | 0.35kg | Inner Qty: | 1             |
|                                                                                                                                                         | CBM:    | 0.0900 | Outer Qty: | 12            |