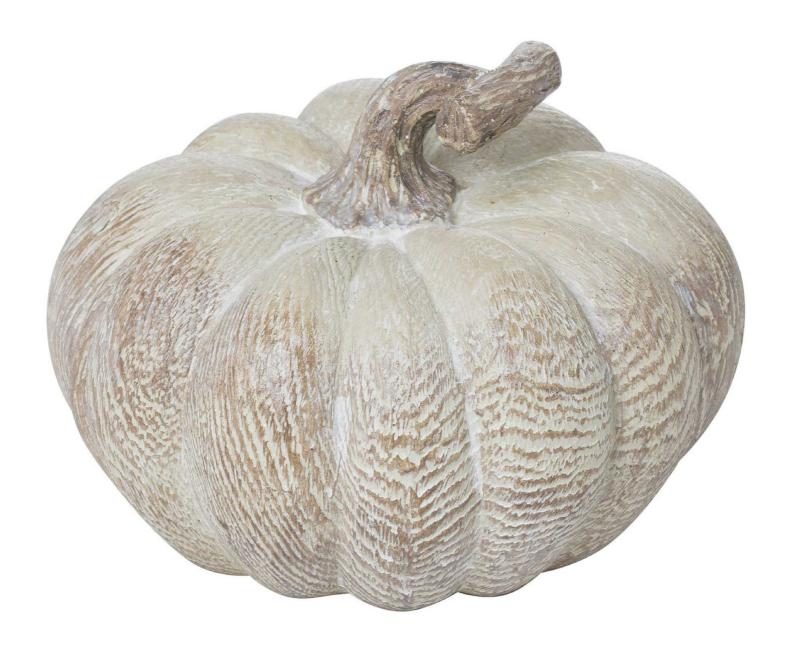

## Carved Wood Effect Small Squat Pumpkin

A stylish, autumnal item to bring homes cosy vibes, befitting the season.

Autumnal déco

Code: 21290 Dimensions: 15L x 15W x 11H

## Description

This wood effect carved pumpkin is a must-have this autumn, suitable for many interior schemes thanks to its subtle textures and tones. Displaying a whitewash effect wood which allows its grains to shine through, a cork screw with bronze leaves and a contrastic wooden stalk. Pair with 21291 and 21293 to create a trio full of interest.