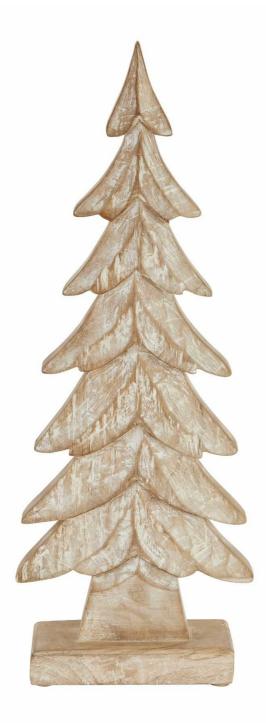

## Carved Wood Large Christmas Tree

Our Carved Wood Large Christmas Tree uses natural texture to deliver a rustic and inviting atmosphere for this Christmas. Two sizes available; display as a pair for an eye-pleasing staggered height display.

Perfect for window and shelf display Handcarved Additional size available

Code: 22786 Dimensions: 5L x 18W x 52H

Description

This is the Carved Large Wood Christmas Tree. It uses natural texture to deliver a rustic and inviting atmosphere for this Christmas. Two sizes available: display as a pair for an eye-pleasing staggered height display. Create an inviting atmosphere that welcomes you to sit by the crackling fire with this farmhouse inspired piece.