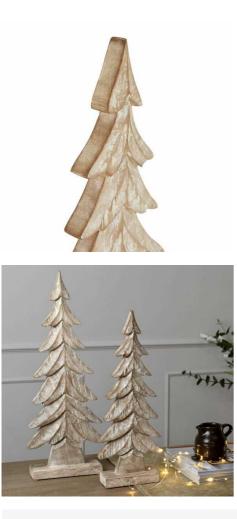

## Carved Wood Large Christmas Tree

Our Carved Wood Large Christmas Tree uses natural texture to deliver a rustic and inviting atmosphere for this Christmas. Two sizes available; display as a pair for an eye-pleasing staggered height display.

Perfect for window and shelf display Handcarved Additional size available

Code: 22786 Dimensions: 5L x 18W x 52H

Description

This is the Carved Large Wood Christmas Tree. It uses natural texture to deliver a rustic and inviting atmosphere for this Christmas. Two sizes available: display as a pair for an eye-pleasing staggered height display. Create an inviting atmosphere that welcomes you to sit by the crackling fire with this farmhouse inspired piece.