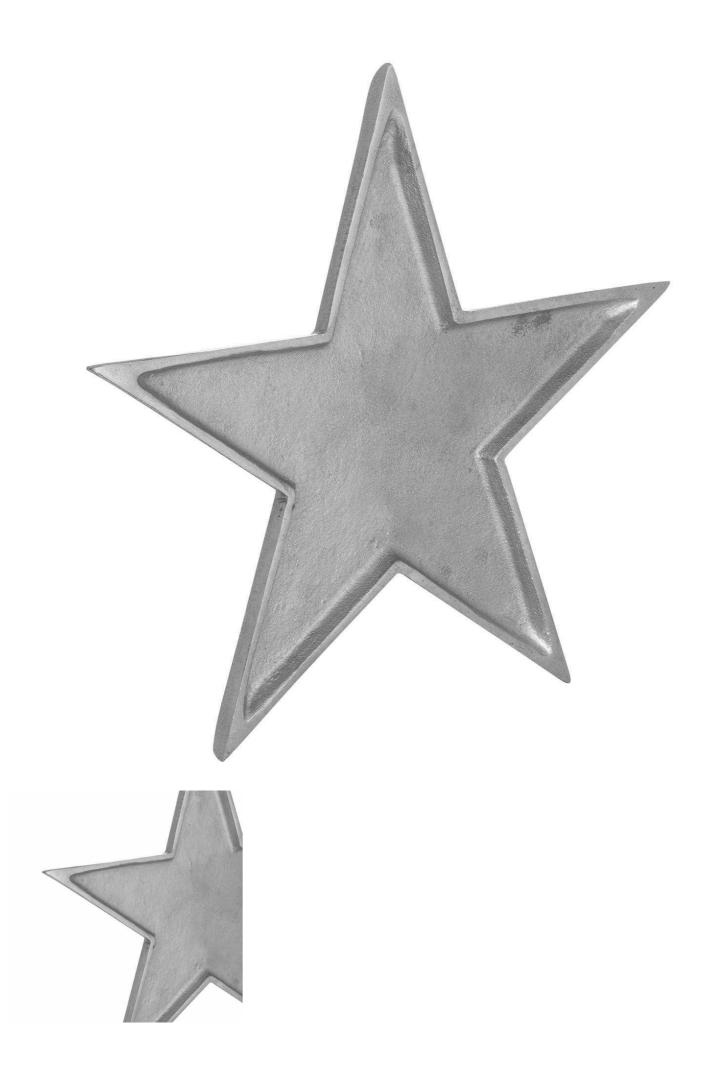

## Cast Aluminium Large Star Dish

Premium quality Christmas décor Handcrafted Matching items available

Code: 21838 Dimensions: 2L x 36W x 36H

Description

This is the Glass Decanter With Hard Wood Stopper. This simple piece provides a stylish and timeless finishing touch for drinks trolleys, cabinets or sideboards. Perfect for any interior. Fill with a favourite tipple to enjoy it to the full.

Specification

| Length: | 2cm    | Barcode:   | 5050140183885 |
|---------|--------|------------|---------------|
| Height: | 36cm   | Colour:    | Silver        |
| Width:  | 36cm   | Material:  | Aluminium     |
| Weight: | 0.87kg | Inner Qty: | 1             |
| CBM:    | 0.0800 | Outer Qty: | 16            |