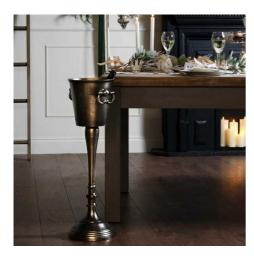

## Cast Floor Standing Champagne Cooler

This floor standing champagne cooler has a unique, hand cast finish that will blend perfectly with a variety of interiors. A stylish and practical finishing touch for hosts.

Timeless silver

Handcrafted

A perfect party piece

Code: 21433 Dimensions: 24L x 24W x 78H

Description

This floor standing champagne cooler has a unique, hand cast finish that will blend perfectly with a variety of interiors. A stylish and practical finishing touch for party hosts which will keep the bubbles flowing at the perfect temperature.