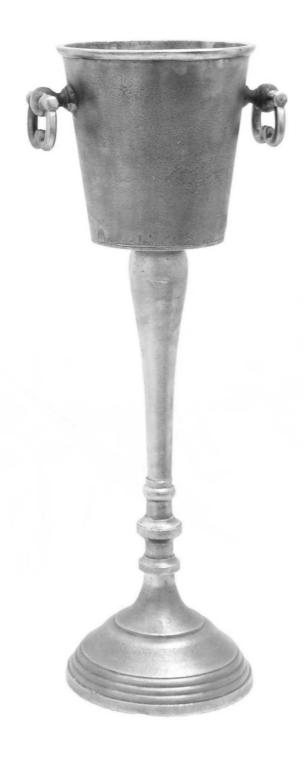

## Cast Floor Standing Champagne Cooler

This floor standing champagne cooler has a unique, hand cast finish that will blend perfectly with a variety of interiors. A stylish and practical finishing touch for hosts.

Timeless silver

Handcrafted

A perfect party piece

Code: 21433 Dimensions: 24L x 24W x 78H

Description

This floor standing champagne cooler has a unique, hand cast finish that will blend perfectly with a variety of interiors. A stylish and practical finishing touch for party hosts which will keep the bubbles flowing at the perfect temperature.

## Specification

| Length: 24cm Barcode: 5050140143384   Height: 78cm Colour: Silver   Width: 24cm Material: Metal   Weight: 4.31kg Inner Qty: 1 |
|-------------------------------------------------------------------------------------------------------------------------------|
| Width: 24cm Material: Metal   Weight: 4.31kg Inner Qty: 1                                                                     |
| Weight: 4.31kg Inner Qty: 1                                                                                                   |
|                                                                                                                               |
|                                                                                                                               |
| CBM: 0.0200 Outer Qty: 1                                                                                                      |
|                                                                                                                               |