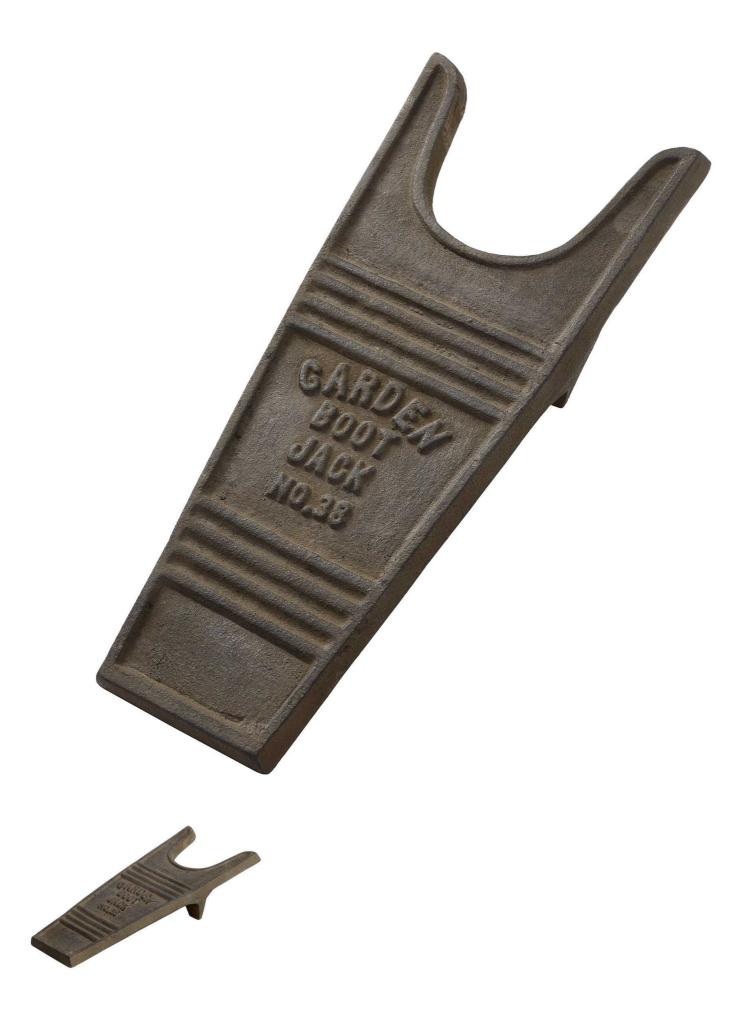

## Cast Iron Boot Jack

Elevate your store with this exquisite cast iron boot jack. Timeless design meets practicality, appealing to discerning customers. Perfect for rustic interiors and outdoor enthusiasts.

Rustic, country charm Handcrafted Both stylish and useful

Code: 15070 Dimensions: 31L x 13W x 7H

Description

Elevate your store's offerings with this exquisitely crafted cast iron boot jack. Boasting a timeless design, this practical yet stylish accessory features intricate detailing and a rustic finish that appeals to discerning customers. The durable construction ensures longevity, making it a valuable addition to any home. Perfect for country estates, farmhouses, or urban dwellings with a rustic touch, this boot jack effortlessly combines functionality and eachtedics. Its versatile design complements various interior styles, form traditional to industrial chic. Pair it with intrage-inspired decry, weathreed wood furnishings, or leather accerts for a cohesive look, ledel for gifting, this boot jack appeals to outdoor enthusiasts, equestrians, and those who appreciate quality craftsmanship. Stock it alongside mudroom essentials, garden tools, or country-inspired home accessories to create territing displays that will captivate your customers. Enhance your product range with this charming cast iron boot jack a testament to enduring style and practically that your clientele will cherish for years to come.

Specification

| Height: 7cm Colour: Brown   Width: 13cm Material: Iron   Weight: 1.47kg Inner Qty: 1   CBM: 0.0100 Outer Qty: 8 | Length: | 31cm   | Barcode:   | 5050140507094 |
|-----------------------------------------------------------------------------------------------------------------|---------|--------|------------|---------------|
| Weight: 1.47kg Inner Qty: 1                                                                                     | Height: | 7cm    | Colour:    | Brown         |
|                                                                                                                 | Width:  | 13cm   | Material:  | Iron          |
| CBM: 0.0100 Outer Qty: 8                                                                                        | Weight: | 1.47kg | Inner Qty: | 1             |
|                                                                                                                 | CBM:    | 0.0100 | Outer Qty: | 8             |