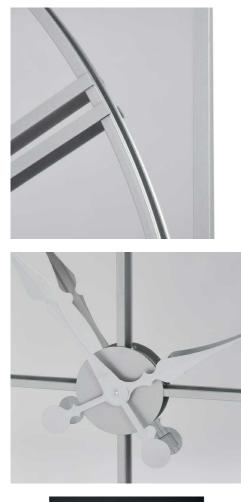

## Description

This is the Celina Mirrored Wall Clock. A stunning 3 panel wall clock with contemporary metal work skeleton style clock face over clear glass mirror. This item's mechanism is on the reverse side of the central panel and takes 1 x AA battery. This wall clock is the perfect size to use as a focal point over a console table and will add a contemporary finishing touch to a variety of homes. As well as its stylish looks and functional time keeping it will also add additional light and the illusion of extra space to a space, thanks to its mirrored finish. Use the hanging loops on the reverse of this piece to hang it with ease.