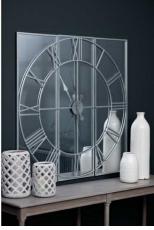

## Celina Mirrored Wall Clock

Perfect as a stunning centerpiece, this mirrored clock enhances light and space while suiting modern and transitional interiors. Pair with metallic accents for bold appeal

## Description

This is the Celina Mirrored Wall Clock. A stunning 3 panel wall clock with contemporary metal work skeleton style clock face over clear glass mirror. This item's mechanism is on the reverse side of the central panel and takes 1 x AA battery. This wall clock is the perfect size to use as a focal point over a console table and will add a contemporary finishing touch to a variety of homes. As well as its stylish looks and functional time keeping it will also add additional light and the illusion of extra space to a space, thanks to its mirrored finish. Use the hanging loops on the reverse of this piece to hang it with ease.