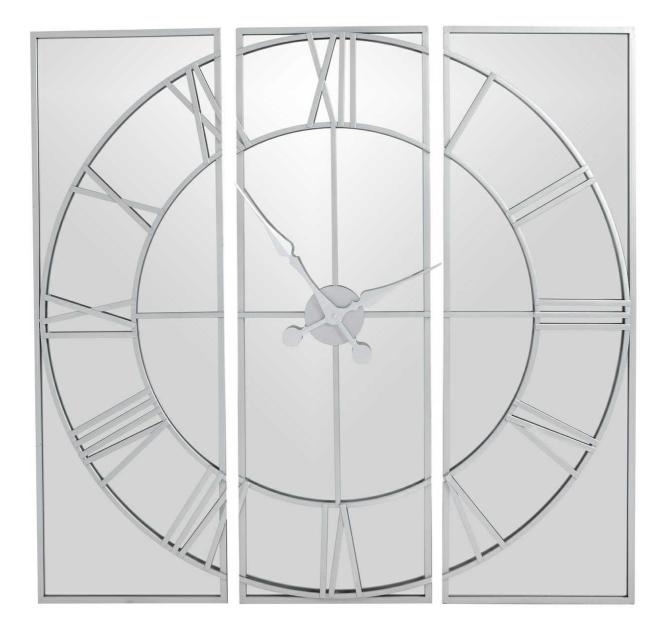

## Celina Mirrored Wall Clock

Perfect as a stunning centerpiece, this mirrored clock enhances light and space while suiting modern and transitional interiors. Pair with metallic accents for bold appeal

## Description

This is the Celina Mirrored Wall Clock. A stunning 3 panel wall clock with contemporary metal work skeleton style clock face over clear glass mirror. This item's mechanism is on the reverse side of the central panel and takes 1 x AA battery. This wall clock is the perfect size to use as a focal point over a console table and will add a contemporary finishing touch to a variety of homes. As well as its stylish looks and functional time keeping it will also add additional light and the illusion of extra space to a space, thanks to its mirrored finish. Use the hanging loops on the reverse of this piece to hang it with ease.

## Specification

| Length: | 5cm    | Barcode:   | 5050140161982 |
|---------|--------|------------|---------------|
| Height: | 112cm  | Colour:    | Silver        |
| Width:  | 112cm  | Material:  | Glass, Metal  |
| Weight: | 15.7kg | Inner Qty: | 1             |
| CBM:    | 0.1500 | Outer Qty: | 1             |