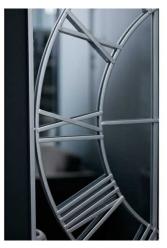

## Celina Mirrored Wall Clock

Perfect as a stunning centerpiece, this mirrored clock enhances light and space while suiting modern and transitional interiors. Pair with metallic accents for bold appeal

## Description

This is the Celina Mirrored Wall Clock. A stunning 3 panel wall clock with contemporary metal work skeleton style clock face over clear glass mirror. This item's mechanism is on the reverse side of the central panel and takes 1 x AA battery. This wall clock is the perfect size to use as a focal point over a console table and will add a contemporary finishing touch to a variety of homes. As well as its stylish looks and functional time keeping it will also add additional light and the illusion of extra space to a space, thanks to its mirrored finish. Use the hanging loops on the reverse of this piece to hang it with ease.