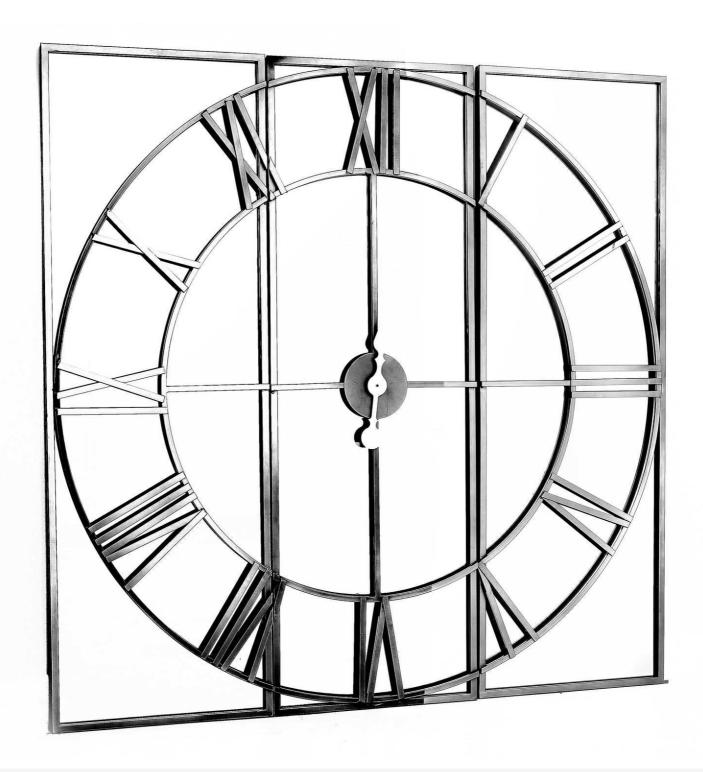

## Celina Mirrored Wall Clock

Contemporary 3 part wall clock Handcrafted

Takes 1 v ΔΔ hatte

Takes 1 x AA battery

Code: 21619 Dimensions: 5L x 112W x 112H

Description

This is the Celina Mirrored Wall Clock. A stunning 3 panel wall clock with contemporary metal work skeleton style clock face over clear glass mirror. This item's mechanism is on the reverse side of the central panel and takes 1 x AA battery. This wall clock is the perfect size to use as a focal point over a console table and will add a contemporary finishing touch to a variety of homes. As well as its sylish looks and functional time keeping it will also add additional light and the illusion of extra space to a space, thanks to its mirrored finish. Use the hanging loops on the reverse of this piece to hang it with ease.

## Specification

| Length: | 5cm    | Barcode:   | 5050140161982 |
|---------|--------|------------|---------------|
| Height: | 112cm  | Colour:    | Silver        |
| Width:  | 112cm  | Material:  | Glass, Metal  |
| Weight: | 15.7kg | Inner Qty: | 1             |
| CBM:    | 0.1500 | Outer Qty: | 1             |
|         |        |            |               |