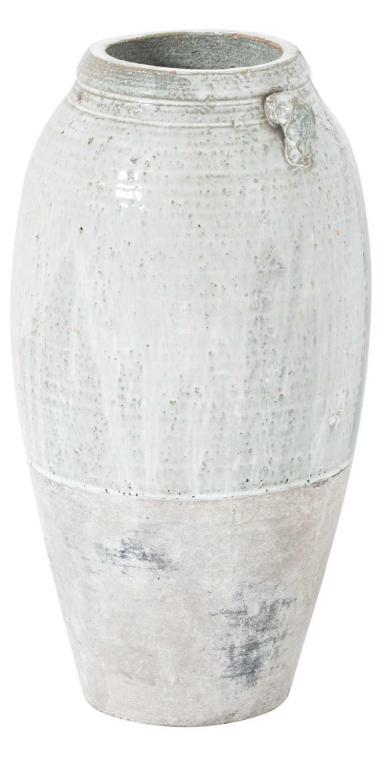

## Ceramic Dipped Amphora Vase

Floor standing vase Grecian style vase Handcrafted

## Description

This is the Ceramic Dipped Amphora Vase. This vase has a traditional, grecian feel to its shape. The finish also has aged appearance with exposed ceramic across the bottom third. The neutral colourway and aged appearance of this elegant vase allows you to effortlessly layer extra texture into a space.

## Specification

| Length: | 23cm   |            |               |
|---------|--------|------------|---------------|
| Height: | 43cm   | Barcode:   | 5050140171585 |
| Width:  | 23cm   | Material:  | Ceramic       |
| Weight: | 6.00kg | Inner Qty: | 1             |
| CBM:    | 0.0800 | Outer Qty: | 2             |