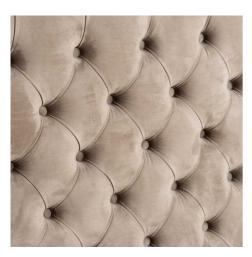

Sumptuous velvet

Contemporary neutral colourway Stud detailing

Stud detailing

Code: 21479 Dimensions: 219L x 165W x 115H

Description

This is the Chelsea Button Pressed King Size Bed. A sumptuous button pressed king size bed in a beautiful neutral colour with button press headboard and studded details that will add elegance and class to a variety of bedroom decor schemes. All uphoistered items have passed UK fire safety regulations with cigarette and match test certificates.