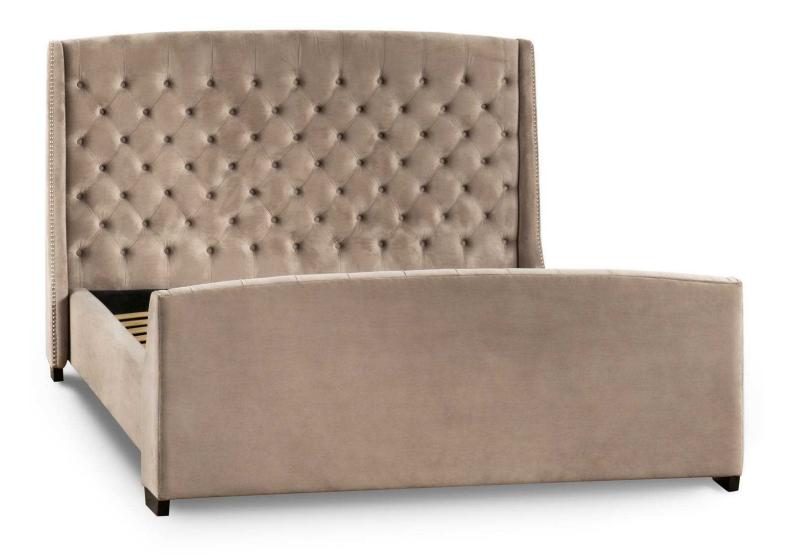

## Chelsea Button Pressed King Size Bed

A sumptuous button pressed king size bed in a beautiful neutral colour with button press headboard and studded details that will add elegance and class to a variety of bedroom decor scheme

Sumptuous velvet

Contemporary neutral colourway Stud detailing

Stud detailing

Code: 21479 Dimensions: 219L x 165W x 115H

Description

This is the Chelsea Button Pressed King Size Bed. A sumptuous button pressed king size bed in a beautiful neutral colour with button press headboard and studded details that will add elegance and class to a variety of bedroom decor schemes. All uphoistered items have passed UK fire safety regulations with cigarette and match test certificates.