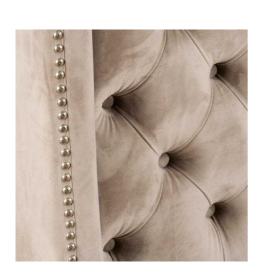

Sumptuous velvet

Contemporary neutral colourway Stud detailing

Stud detailing

Code: 21479 Dimensions: 219L x 165W x 115H

Description

This is the Chelsea Button Pressed King Size Bed. A sumptuous button pressed king size bed in a beautiful neutral colour with button press headboard and studded details that will add elegance and class to a variety of bedroom decor schemes. All uphoistered items have passed UK fire safety regulations with cigarette and match test certificates.