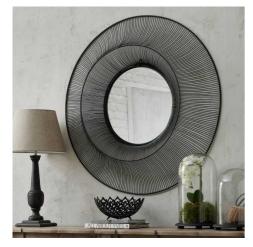

## Chico Black Large Wire Mirror

This statement matt black mirror with concave metalwork frame is as much wall art as it is a mirror.

Handcrafted Matt black finish Contemporary styling

Code: 22715 Dimensions: 15L x 120W x 120H

Description

Add an eye-catching, industrial-inspired focal point to any space with the Chico Black Large Wire Mirror. Crafted with a sleek, modern silhouette, this striking mirror features a thick, matte black metal frame formed into a clean, geometric grid design. The open, wire-like construction creates a unique, sculptural look that exudes a bold, contemporary style. At a generous large size, this mirror makes a dramatic statement, whether thung alone or grouped with other decore pieces. The versatile black finish complements a variety of design aesthetics, from urban loft to farmhouse chic. Durable and well-made, this mirror is built to last while maintaining its atriking, on-tread appearance. Seamlessly bending form and function, the Chico Large Wire Mirror is a must-have accent that will instantly elevate the style of any entryway, bedroom, living room, or commercial space.