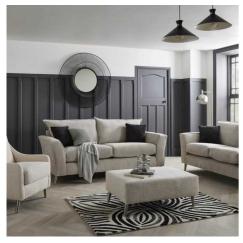

## Chico Black Large Wire Mirror

This statement matt black mirror with concave metalwork frame is as much wall art as it is a mirror.

Handcrafted Matt black finish Contemporary styling

Code: 22715 Dimensions: 15L x 120W x 120H

Description

Add an eye-catching, industrial-inspired focal point to any space with the Chico Black Large Wire Mirror. Crafted with a sleek, modern silhouette, this striking mirror features a thick, matte black metal frame formed into a clean, geometric grid design. The open, wire-like construction creates a unique, sculptural look that exudes a bold, contemporary style. At a generous large size, this mirror makes a dramatic statement, whether thung alone or grouped with other decore pieces. The versatile black finish complements a variety of design aesthetics, from urban loft to farmhouse chic. Durable and well-made, this mirror is built to last while maintaining its atriking, on-tread appearance. Seamlessly bending form and function, the Chico Large Wire Mirror is a must-have accent that will instantly elevate the style of any entryway, bedroom, living room, or commercial space.