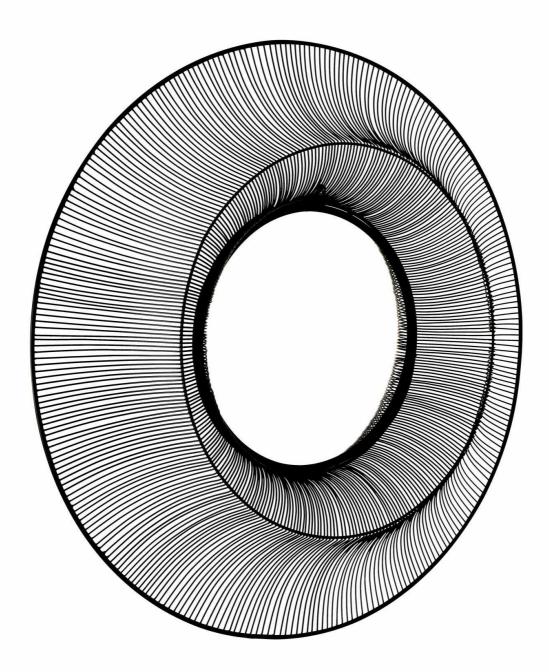

## Chico Black Large Wire Mirror

This statement matt black mirror with concave metalwork frame is as much wall art as it is a mirror.

Handcrafted Matt black finish Contemporary styling

Code: 22715 Dimensions: 15L x 120W x 120H

Description

Add an eye-catching, industrial-inspired focal point to any space with the Chico Black Large Wire Mirror. Crafted with a sleek, modern silhouette, this striking mirror features a thick, matte black metal frame formed into a clean, geometric grid design. The open, wire-like construction creates a unique, sculptural look that exudes a bold, contemporary style. At a generous large size, this mirror makes a dramatic statement, whether thung alone or grouped with other decore pieces. The versatile black finish complements a variety of design aesthetics, from urban loft to farmhouse chic. Durable and well-made, this mirror is built to last while maintaining its atriking, on-tread appearance. Seamlessly bending form and function, the Chico Large Wire Mirror is a must-have accent that will instantly elevate the style of any entryway, bedroom, living room, or commercial space.