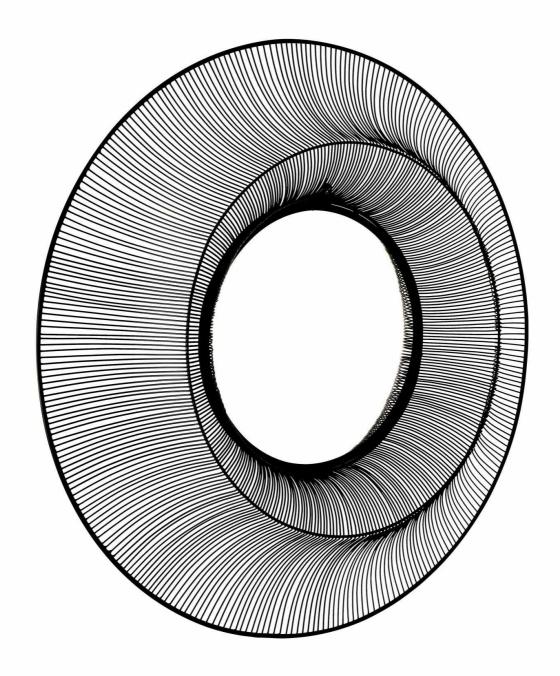

## Chico Black Large Wire Mirror

Matt black finish

Contemporary styling

Code: 22715 Dimensions: 15L x 120W x 120H

Description

This is the Chico Black Large Wire Mirror. This statement matt black mirror with concave metalwork frame is as much wall art as it is a mirror. Enjoy the contemporary lift it will give any space.