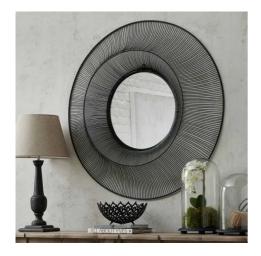

## Chico Black Large Wire Mirror

Matt black finish

Contemporary styling

Code: 22715 Dimensions: 15L x 120W x 120H

Description

This is the Chico Black Large Wire Mirror. This statement matt black mirror with concave metalwork frame is as much wall art as it is a mirror. Enjoy the contemporary lift it will give any space.