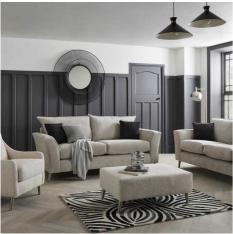

## Chico Black Large Wire Mirror

Matt black finish

Contemporary styling

Code: 22715 Dimensions: 15L x 120W x 120H

Description

This is the Chico Black Large Wire Mirror. This statement matt black mirror with concave metalwork frame is as much wall art as it is a mirror. Enjoy the contemporary lift it will give any space.