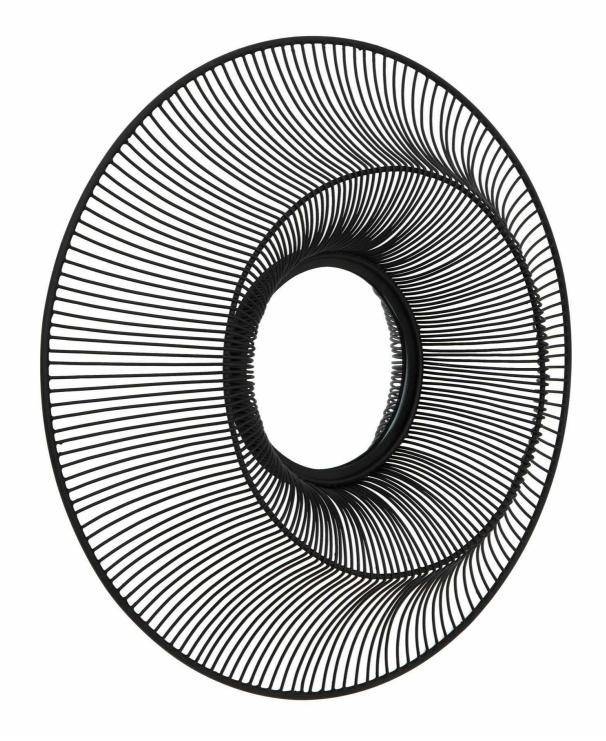

## Chico Black Wire Mirror

Wire mirror: Industrial design. Bold black frame. Must-have accessory for modern spaces.

Unique black wire framework

Modern architectural statement

Versatile design aesthetic

Code: 23585 Dimensions: 10L x 61W x 61H

Description

A contemporary wire-framed mirror that offers a striking industrial aesthetic, perfect for trade customers seeking distinctive design elements. Its intricate black wire construction provides visual depth and architectural interest, making it an ideal statement piece for modern interiors. Pair this mirror with matte black accessories like hammered vases or minimalist stem table lamps to create a cohesive design narrative that will appeal to design-conscious retailers and their customers 1