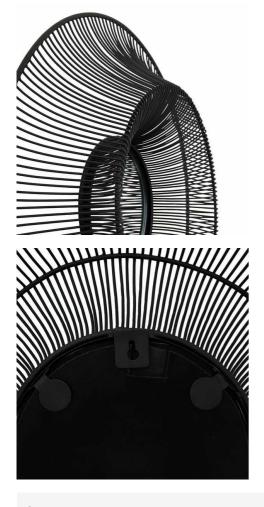

## Chico Black Wire Mirror

Wire mirror: Industrial design. Bold black frame. Must-have accessory for modern spaces.

Unique black wire framework

Modern architectural statement

Versatile design aesthetic

Code: 23585 Dimensions: 10L x 61W x 61H

Description

A contemporary wire-framed mirror that offers a striking industrial aesthetic, perfect for trade customers seeking distinctive design elements. Its intricate black wire construction provides visual depth and architectural interest, making it an ideal statement piece for modern interiors. Pair this mirror with matte black accessories like hammered vases or minimalist stem table lamps to create a cohesive design narrative that will appeal to design-conscious retailers and their customers 1