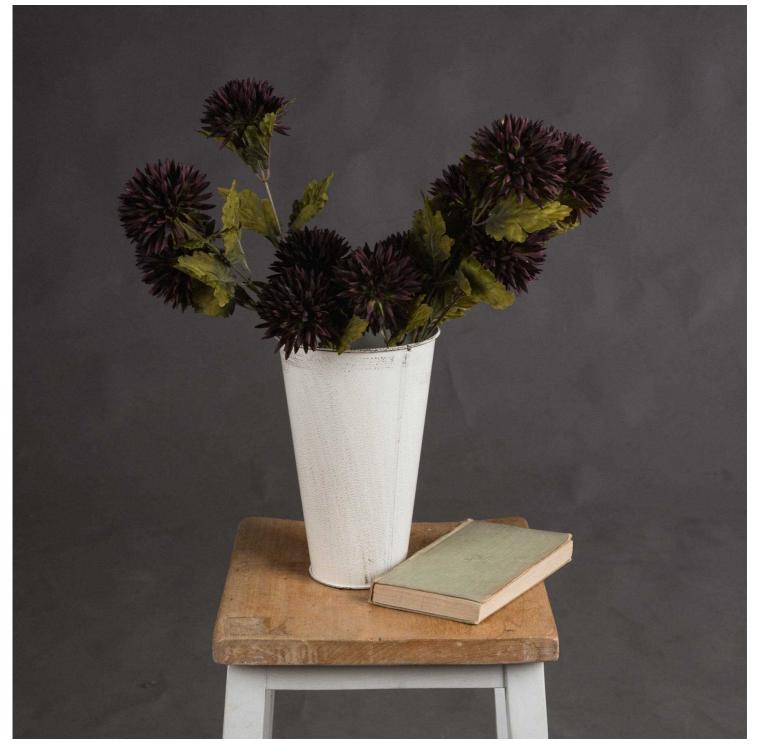

## Chocolate Chrysanthemum

A single autumnal stem from the popular Recipe Collection. Chosen for its realism Handcrafted from our popular 'Recipe Collection'

Code: 19574

## Specification

| Length: 12cm Barcode: 5050140957493   Height: 45cm Colur: Browh   Width: 20cm Material: Plastic   Weight: 0.02kg Inner dty: 36   CBM: 0.2230 Outer dty: 288 |         |        |            |               |
|-------------------------------------------------------------------------------------------------------------------------------------------------------------|---------|--------|------------|---------------|
| Width: 20cm Material: Plastic   Weight: 0.02kg Inner Qty: 36                                                                                                | Length: | 12cm   | Barcode:   | 5050140957493 |
| Weight: 0.02kg Inner Qty: 36                                                                                                                                | Height: | 45cm   | Colour:    | Brown         |
|                                                                                                                                                             | Width:  | 20cm   | Material:  | Plastic       |
| CBM: 0.2230 Outer Qty: 288                                                                                                                                  | Weight: | 0.02kg | Inner Qty: | 36            |
|                                                                                                                                                             | CBM:    | 0.2230 | Outer Qty: | 288           |