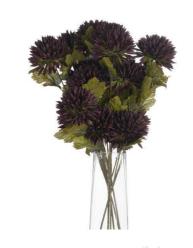

## Chocolate Chrysanthemum

A single autumnal stem from the popular Recipe Collection. Chosen for its realism Handcrafted from our popular 'Recipe Collection'

Code: 19574

## Specification

| Length: 12cm Barcode: 5050140957493   Height: 45cm Colur: Browh   Width: 20cm Material: Plastic   Weight: 0.02kg Inner dty: 36   CBM: 0.2230 Outer dty: 288 |         |        |            |               |
|-------------------------------------------------------------------------------------------------------------------------------------------------------------|---------|--------|------------|---------------|
| Width: 20cm Material: Plastic   Weight: 0.02kg Inner Qty: 36                                                                                                | Length: | 12cm   | Barcode:   | 5050140957493 |
| Weight: 0.02kg Inner Qty: 36                                                                                                                                | Height: | 45cm   | Colour:    | Brown         |
|                                                                                                                                                             | Width:  | 20cm   | Material:  | Plastic       |
| CBM: 0.2230 Outer Qty: 288                                                                                                                                  | Weight: | 0.02kg | Inner Qty: | 36            |
|                                                                                                                                                             | CBM:    | 0.2230 | Outer Qty: | 288           |