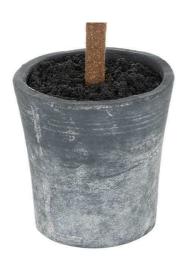

Stylish stone pot completes the look

Code: 21812 Dimensions: 45L x 45W x 120H

Description

This is the Christmas Fir Tree In Stone Pot - a high class addition to seasonal styling at a perfect height for a huge variety of spaces. The stone pot and detailed pinecones add to the premium feel of the two tone fir needles. The perfect finishing touch for hallways, sideboards and side tables.