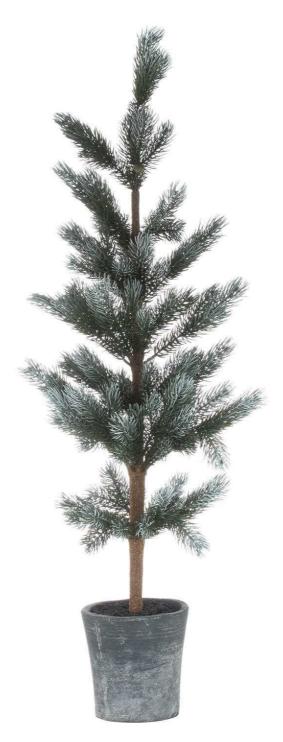

## Christmas Fir Tree In Stone Pot

An elegant Christmas tree, perfect for a high-class seasonally styled display. This faux tree will sit beautifully beside a feature wall, in a hallway or kitchen.

Premium Quality Christmas tree

Stylish stone pot completes the look

Code: 21812 Dimensions: 45L x 45W x 120H

Description

This is the Christmas Fir Tree In Stone Pot - a high class addition to seasonal styling at a perfect height for a huge variety of spaces. The stone pot and detailed pinecones add to the premium feel of the two tone fir needles. The perfect finishing touch for hallways, sideboards and side tables.