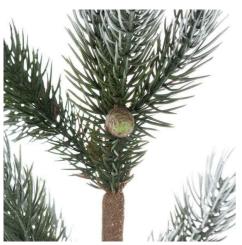

Stylish stone pot completes the look

Code: 21812 Dimensions: 45L x 45W x 120H

Description

This is the Christmas Fir Tree In Stone Pot - a high class addition to seasonal styling at a perfect height for a huge variety of spaces. The stone pot and detailed pinecones add to the premium feel of the two tone fir needles. The perfect finishing touch for hallways, sideboards and side tables.