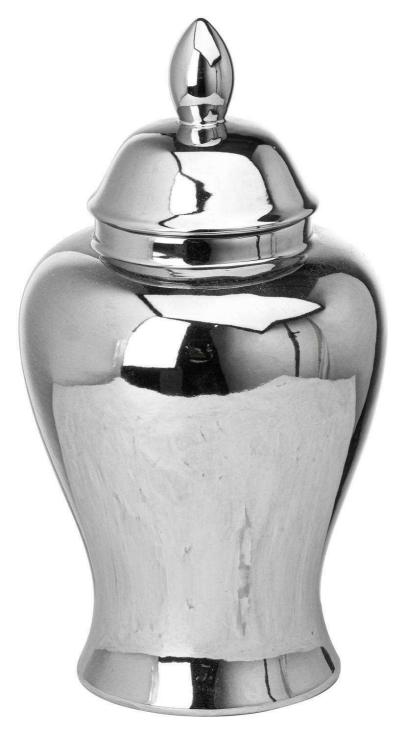

## Chrome Ginger Jar

Adds a subtle glamour

Code: 21515 Dimensions: 13L x 13W x 28H

## Description

This is the Chrome Ginger Jar. This stylish, handcrafted ginger jar in a versatile chrome glaze is the perfect finishing touch for the home. Ginger jars are fantastic not only for small storage and ornamental value but the slim neck also enables the elegant display of a small number of stems. This jar would look elegant styled alone or fabulous displayed as a pair for maximum impact. Matching, larger vase available.

## Specification

| Length: 13cm Barcode: 5050140151587   Height: 28cm Colour: Silver   Width: 13cm Material: Ceramic   Weight: 0.84kg Inner Otty: 1   CBM: 0.0800 Outer Oty: 6 |                |            |               |
|-------------------------------------------------------------------------------------------------------------------------------------------------------------|----------------|------------|---------------|
| Width: 13cm Material: Ceramic   Weight: 0.84kg Inner Qty: 1                                                                                                 | Length: 13cm   | Barcode:   | 5050140151587 |
| Weight: 0.84kg Inner Qty: 1                                                                                                                                 | Height: 28cm   | Colour:    | Silver        |
|                                                                                                                                                             | Width: 13cm    | Material:  | Ceramic       |
| <b>CBM:</b> 0.0800 <b>Outer Qty:</b> 6                                                                                                                      | Weight: 0.84kg | Inner Qty: | 1             |
|                                                                                                                                                             | CBM: 0.0800    | Outer Qty: | 6             |