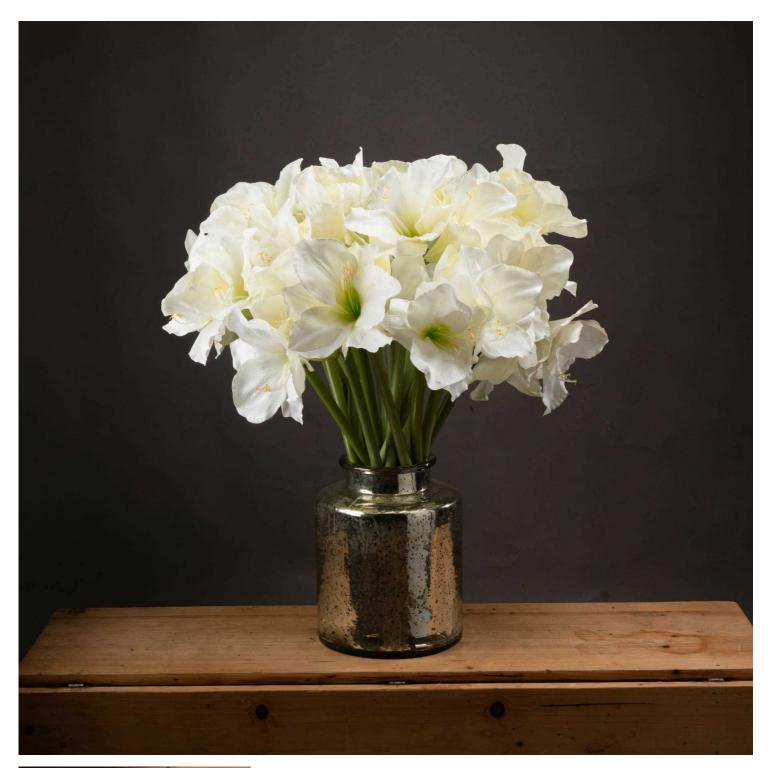

## Classic White Amaryllis Flower

This stylish, of f-white Amaryllis is the perfect partner to any tall vase. Display an odd number in a vase for a timeless and sophisticated look.

Classic white bloom

Handcrafted

From the popular 'Recipe Collection'

Code: 17624 Dimensions: 35L x 35W x 81H

Description