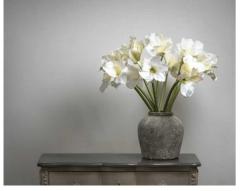

## Classic White Amaryllis Flower

This stylish, of f-white Amaryllis is the perfect partner to any tall vase. Display an odd number in a vase for a timeless and sophisticated look.

Classic white bloom

Handcrafted

From the popular 'Recipe Collection'

Code: 17624 Dimensions: 35L x 35W x 81H

Description