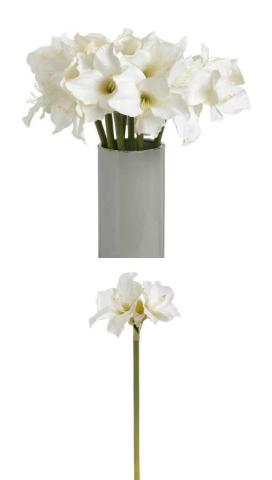

## Classic White Amaryllis Flower

This stylish, of f-white Amaryllis is the perfect partner to any tall vase. Display an odd number in a vase for a timeless and sophisticated look.

Classic white bloom

Handcrafted

From the popular 'Recipe Collection'

Code: 17624 Dimensions: 35L x 35W x 81H

Description