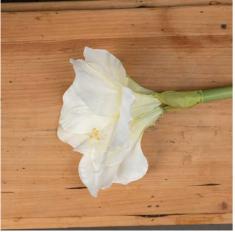

## Classic White Amaryllis Flower

This stylish, of f-white Amaryllis is the perfect partner to any tall vase. Display an odd number in a vase for a timeless and sophisticated look.

Classic white bloom

Handcrafted