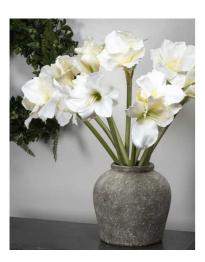

## Classic White Amaryllis Flower

This stylish, of f-white Amaryllis is the perfect partner to any tall vase. Display an odd number in a vase for a timeless and sophisticated look.

Classic white bloom

Handcrafted

From the popular 'Recipe Collection'

Code: 17624 Dimensions: 35L x 35W x 81H

Description