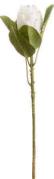

## Closed White Protea

Chosen for its realism

Handcrafted

From our popular 'Recipe Collection'

Code: 20484 Dimensions: 12L x 8W x 67H

Description

Transform your artificial flower selection with our exquisite faux Closed White Protea stem. This meticulously crafted artificial bloom captures the unique beauty of Protea cynaroides in its budding stage, showcasing tightly packed creamy-white petals forming a captivating spherical shape. Pair this showstopping stem with eucalyptus sprays and pampas grass for a chic, contemporary look. Its neutral palette allows for seamless integration into various color schemes, appealing to a wide range of customers.