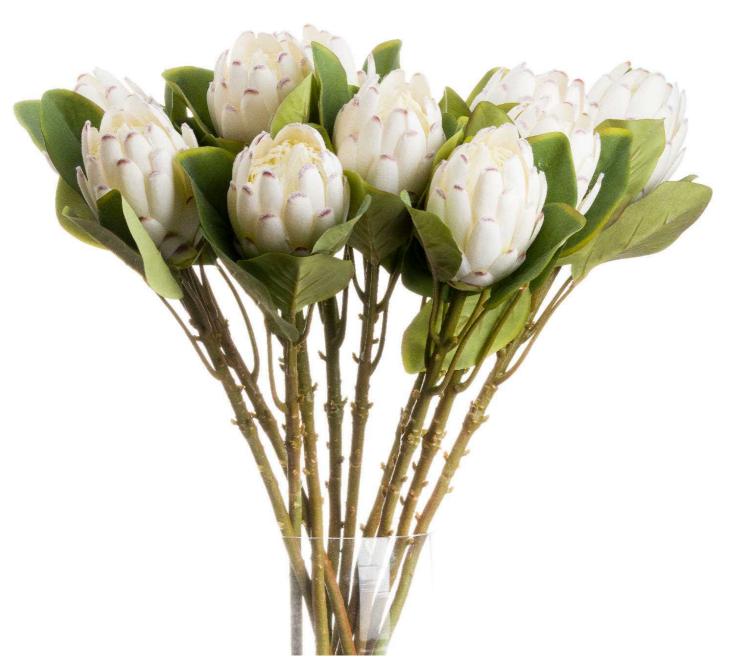

## Closed White Protea

Chosen for its realism

Handcrafted

From our popular 'Recipe Collection'

Code: 20484 Dimensions: 12L x 8W x 67H

Description

Transform your artificial flower selection with our exquisite faux Closed White Protea stem. This meticulously crafted artificial bloom captures the unique beauty of Protea cynaroides in its budding stage, showcasing tightly packed creamy-white petals forming a captivating spherical shape. Pair this showstopping stem with eucalyptus sprays and pampas grass for a chic, contemporary look. Its neutral palette allows for seamless integration into various color schemes, appealing to a wide range of customers.