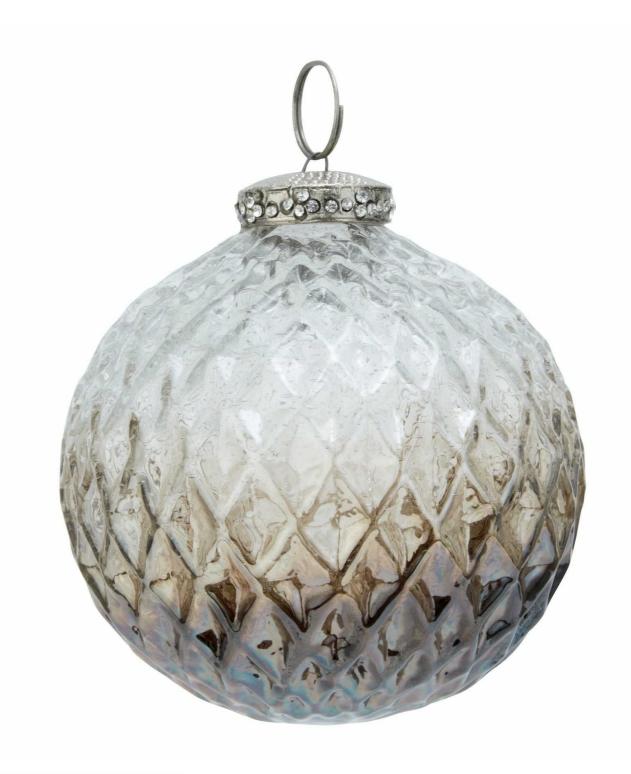

## Coffee Ombre Collection Detailed Bauble

Unique, luxurious addition to any collection

Code: 23440

Dimensions: 9L x 9W x 10H

## Description

Delight your customers with our Coffee Ombre Collection Detailed Bauble, a stunning fusion of artistry and elegance. This exquisite glass ornament features an intricate, textured surface that transitions from rich coffee tones to a lustrous ivory, creating a mesmerizing visual effect. The bauble's unique design showcases a series of delicate, raised patterns reminiscent of a sorwlakes or force crystals, adding depth and dimension to its spherical form. Each piece is meliculously varfated, ensuring a one-of-a-kind treasure for discerning shoppers. Perfect for both holiday decor and year-round displays, this versatile ornament complements a wide range or interior styles. It pairs beautifully with rustic wooden elements, seek metallic accentis, or soft, neutral textiles. Suggest lustering these baubles in varying sizes for an eye-catching table centerpiece or hanging them from natural twine for a sophisticated window display. Ideal for bouldque gift shops, home decor stores, and upscale holiday markets, the Coffee Ombre Collection Detailed Bauble offers your clients a touch of luxury and warmth. Its times appeal and quality craftsmanship make it an irresistible addition to any curated collection, promising to be a fast-selling item that keeps customers coming back for more.

## Specification

| Length: | 9cm    |            |               |
|---------|--------|------------|---------------|
| Height: | 10cm   | Barcode:   | 5050140344088 |
| Width:  | 9cm    | Material:  | Glass         |
| Weight: | 0.18kg | Inner Qty: | 6             |
| CBM:    | 0.0400 | Outer Qty: | 24            |
|         |        |            |               |
|         |        |            |               |