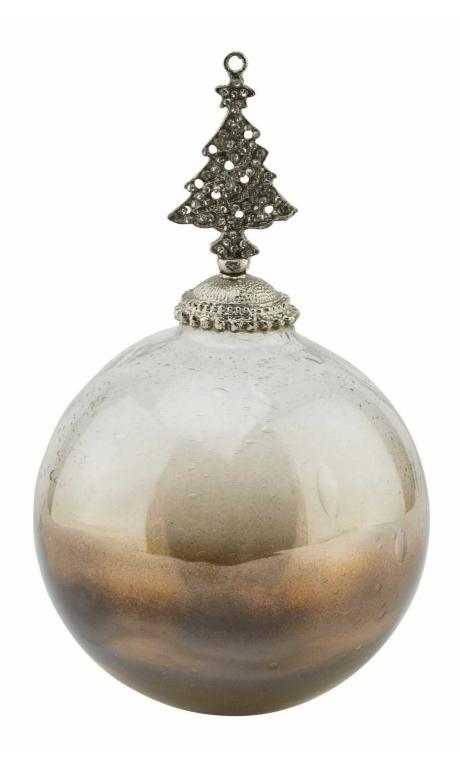

## Coffee Ombre Collection Large Tree Bauble

Mesmerizing coffee-to-champagne ombre bauble crowned with silver tree topper. Versatile for modern or classic decor, perfect as tree ornament or standalone piece. Eye-catching gradient makes it a must-have luxury item for discerning shoppers.

Stunning ombre effect

Intricate silver tree topper

Versatile: tree ornament or standalone décor

Code: 23433 Dimensions: 9L x 9W x 17H

Description

Indulge in the splendor of our Coffee Ombre Large Tree Bauble, a true masterpiece of holiday decor. This exceptional ornament boasts a mesmerizing gradient, seamlessly blending rich coffee tones with shimmering champagne hues. Crowned with an intricate silver tree topper, the hand-blown glass sphere excudes sophistication and chams. Versatelle enough for both contemporary and classic interiors, this bauthe commands attention whether adorning a Christmas tree or displayed as a standalone piece. Create a luxurious ambiance by pairing it with metallic accents and neutral colors, or embrace a cozy aesthetic by combining it with rusts elements. This statement piece is perfect for ratfing alluring window displays or as the centerpiece of a curate mament collection. The unique ombine effect and generous proportions make it an instant conversation starter, promising to enchant your customers and elevate their holiday decorating experience. Offering this adaptable omanent will attract discerning shoppers seeking that perfect finishing touch for their festive decor. More than just a seasonal decoration, the Coffee Ombre Large Tree Bauble is an artistic treasure to be cherished for years to come.