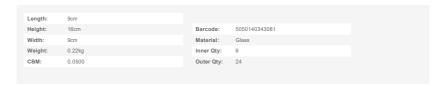

## Coffee Ombre Collection Stag Bauble

Infuse your seasonal display with our Coffee Ombre Stag Bauble, showcasing an exquisite ombre finish reminiscent of winter's twilight.

Exquisite ombre finish evokes winter's twilight.

Perfectly complements rustic or modern settings.

Pairs with Coffee Ombre Collection for cohesive decor.

Code: 23430 Dimensions: 9L x 9W x 16H

Description

Infuse your seasonal display with our Coffee Ombre Stag Bauble, showcasing an exquisite ombre finish reminiscent of winter's twilight. Ideal for rustic or modern settings, it pairs wonderfully with warm-toned decor or metallics. Complete the look with our Coffee Ombre Collection for a cohesive and captivating display.

## Specification



© 2025 Hill Interiors. All Right Reserved