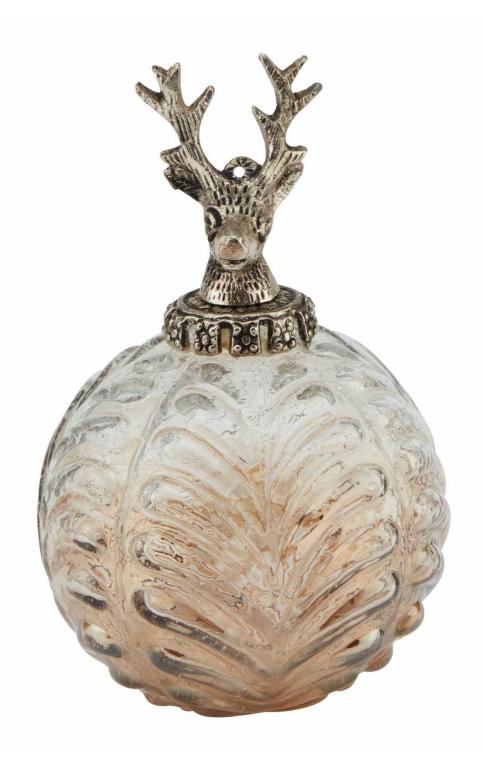

## Coffee Ombre Collection Stag Bauble

Infuse your seasonal display with our Coffee Ombre Stag Bauble, showcasing an exquisite ombre finish reminiscent of winter's twilight.

Exquisite ombre finish evokes winter's twilight.

Perfectly complements rustic or modern settings.

Pairs with Coffee Ombre Collection for cohesive decor.

Code: 23430 Dimensions: 9L x 9W x 16H

Description

Infuse your seasonal display with our Coffee Ombre Stag Bauble, showcasing an exquisite ombre finish reminiscent of winter's twilight. Ideal for rustic or modern settings, it pairs wonderfully with warm-toned decor or metallics. Complete the look with our Coffee Ombre Collection for a cohesive and captivating display.