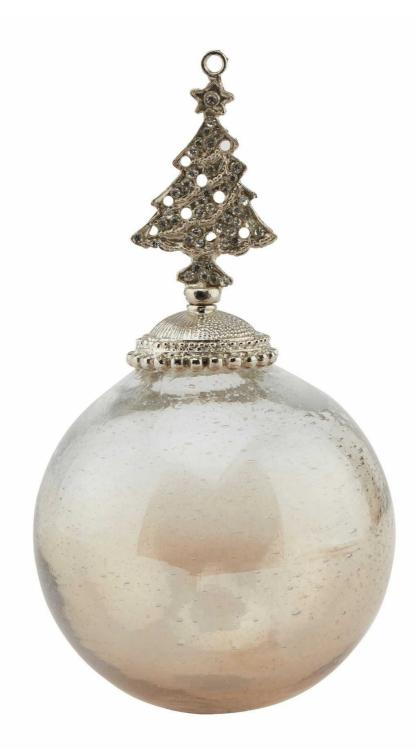

## Coffee Ombre Collection Tree Bauble

Mesmerize customers with our Coffee Ombre Tree Bauble, featuring a refined espresso-to-latte gradient. Versatile for rustic, farmhouse, or modern decor, it's crowned with an elegant finial. A must-stock for retailers seeking premium, conversation-starting omaments.

Stunning ombre effect Intricate silver tree topper Code: 23434 Dimensions: 7L x 7W x 14H

## Description

Delight your customers with our exquisite Coffee Ombre Tree Bauble. This charming ornament showcases a refined gradient effect, gracefully blending from rich espresso to soft latte hues. The intricate tree-shaped finial crowning the piece adds a touch of timeless elegance, ensuing it stands out on any Christmas tree, Induge your customers "festive fantasies with our Coffee Ombre Tree Bauble. Versatile and striking, this bauble seamlessly integrates into rusic, farmhouse, or modern holiday schemes. Its unique design bridges the gap between classic and current decorating trends. Suggest partice into rusic, farmhouse, or modern holiday schemes. Its unique design bridges the gap between classic and current decorating trends. Suggest participation of the classic and current decorating trends. Suggest participation context, and elevant her complementary ombre pieces for a cohesive deplay. This exceptional ornament is primed to become the focal point of any Christmas tree or seasonal window arrangement. It offers your clientele an opportunity to infuse their homes with understated laxury and warmth. By stocking this distinctive piece, you'l cater to customers seeking premium, conversation-stating decorations that elevate their festive ambiance. The Coffee Ombre Tree Bauble is more than just an ornament - it's a statement of style and sophistication for the discerning holiday decorator.