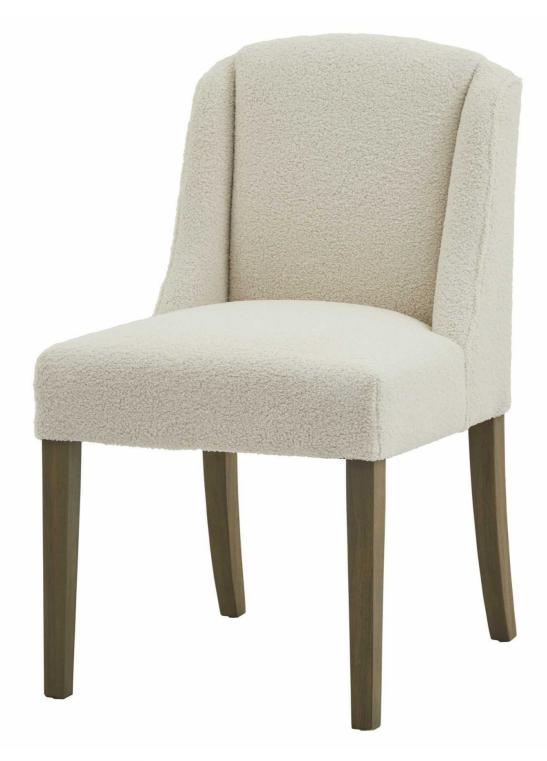

## Compton Bouclé Dining Chair

Upholstered in on-trend cream boucle and with a sleek, contemporary silhouette to match, the Compton Boucle dining chair is the trend conscious customer's ideal.

Strong rubberwood frame

On-trend boucle fabric

Versatile neutral colourway

Code: 22989 Dimensions: 59L x 52W x 87H

Description

This is the Compton Boucle Dining Chair. Its rubberwood frame, known for its dense grain and strength, is the perfect choice for its intended everyday use. Uphotstered in ontrend cream boucle and with a sleek, contemporary silhouette to match, the Compton Boucle dining chair sits the trend conscious customer's ideal. The Compton dining chair exuels an efforties quiet luxury that is so sought after across fashion and interiors alike right now