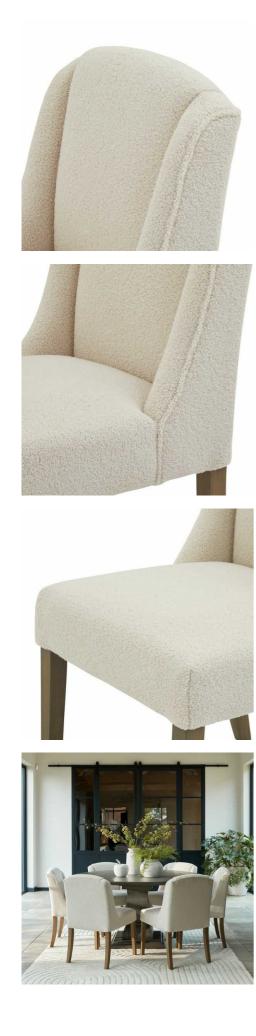

## Compton Bouclé Dining Chair

Upholstered in on-trend cream boucle and with a sleek, contemporary silhouette to match, the Compton Boucle dining chair is the trend conscious customer's ideal.

Strong rubberwood frame

On-trend boucle fabric

Versatile neutral colourway

Code: 22989 Dimensions: 59L x 52W x 87H

Description

This is the Compton Boucle Dining Chair. Its rubberwood frame, known for its dense grain and strength, is the perfect choice for its intended everyday use. Uphotstered in ontrend cream boucle and with a sleek, contemporary silhouette to match, the Compton Boucle dining chair sits the trend conscious customer's ideal. The Compton dining chair exuels an efforties quiet luxury that is so sought after across fashion and interiors alike right now