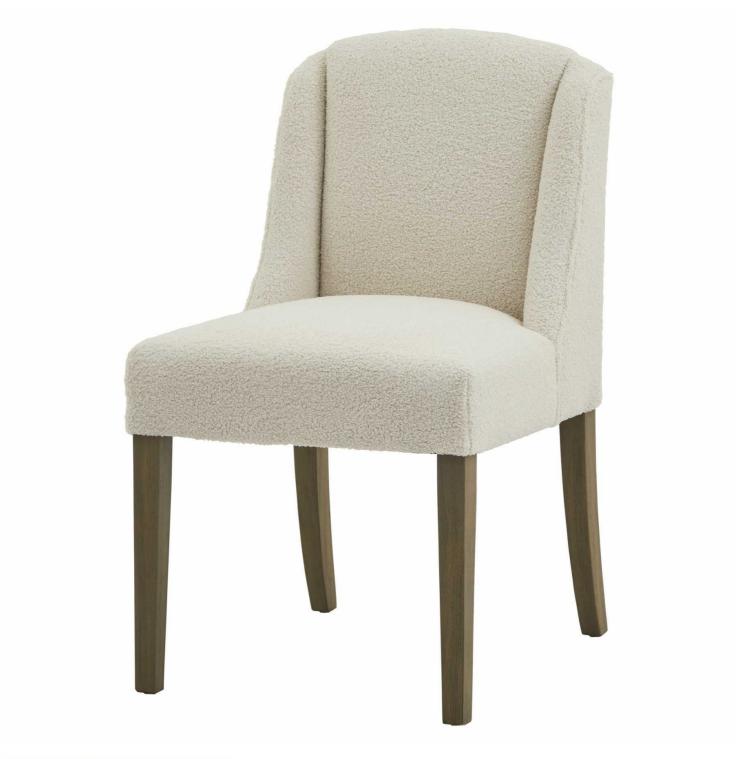

## Compton Boucle Dining Chair

Upholstered in on-trend cream boucle and with a sleek, contemporary silhouette to match, the Compton Boucle dining chair is the trend conscious customer's ideal.

Strong rubberwood frame

On-trend boucle fabric

Versatile neutral colourway

Code: 22989 Dimensions: 59L x 52W x 87H

Description

This is the Compton Boucle Dining Chair. It's rubberwood frame, known for it's dense grain and strength, is the perfect choice for it's intended everday use. Upholstered in on trend cream boucle and with sleek contemporary silhouette to match, the compton Boucle dining chair is the trend conscious customer's ideal. The compton dining chair exudes an effortless quiet luxury that is so sought after across fashion and interiors alike right now.