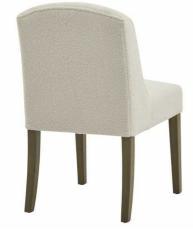

## Compton Boucle Dining Chair

Upholstered in on-trend cream boucle and with a sleek, contemporary silhouette to match, the Compton Boucle dining chair is the trend conscious customer's ideal.

Strong rubberwood frame

On-trend boucle fabric

Versatile neutral colourway

Code: 22989 Dimensions: 59L x 52W x 87H

Description

This is the Compton Boucle Dining Chair. It's rubberwood frame, known for it's dense grain and strength, is the perfect choice for it's intended everday use. Upholstered in on trend cream boucle and with sleek contemporary silhouette to match, the compton Boucle dining chair is the trend conscious customer's ideal. The compton dining chair exudes an effortless quiet luxury that is so sought after across fashion and interiors alike right now.