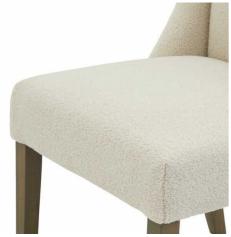

## Compton Boucle Dining Chair

Upholstered in on-trend cream boucle and with a sleek, contemporary silhouette to match, the Compton Boucle dining chair is the trend conscious customer's ideal.

Strong rubberwood frame

On-trend boucle fabric

Versatile neutral colourway

Code: 22989 Dimensions: 59L x 52W x 87H

Description

This is the Compton Boucle Dining Chair. It's rubberwood frame, known for it's dense grain and strength, is the perfect choice for it's intended everday use. Upholstered in on trend cream boucle and with sleek contemporary silhouette to match, the compton Boucle dining chair is the trend conscious customer's ideal. The compton dining chair exudes an effortless quiet luxury that is so sought after across fashion and interiors alike right now.