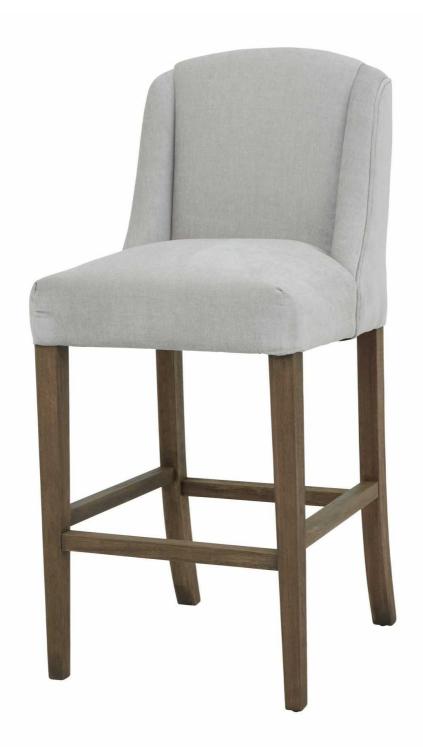

## Compton Grey Bar Stool

Compton Grey Barstool offers exceptional durability for high-traffic spaces. Its refined light grey upholstery delivers timeless style and versatile appeal. A reliable choice that promises enduring quality and seamless integration into any interior scheme

Code: 23082 Dimensions: 59L x 52W x 107H

Description

This is the Compton Grey Barstool. Its rubberwood frame, known for its dense grain and strength, is the perfect choice for its intended everyday use. Upholstered in light grey woven fabric the Compton Grey Barstool finish is timeless and will suit a wide variety of spaces and stand the test of time.

## Specification

| Length: | 59cm   | Barcode:   | 5050140308288 |
|---------|--------|------------|---------------|
| Height: | 107cm  | Colour:    | Grey          |
| Width:  | 52cm   | Material:  | Fabric, Wood  |
| Weight: | 10.2kg | Inner Qty: | 1             |
| CBM:    | 0.2900 | Outer Qty: | 1             |
|         |        |            |               |