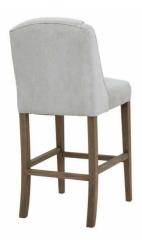

## Compton Grey Bar Stool

Compton Grey Barstool offers exceptional durability for high-traffic spaces. Its refined light grey upholstery delivers timeless style and versatile appeal. A reliable choice that promises enduring quality and seamless integration into any interior scheme

Code: 23082 Dimensions: 59L x 52W x 107H

Description

This is the Compton Grey Barstool. Its rubberwood frame, known for its dense grain and strength, is the perfect choice for its intended everyday use. Upholstered in light grey woven fabric the Compton Grey Barstool finish is timeless and will suit a wide variety of spaces and stand the test of time.