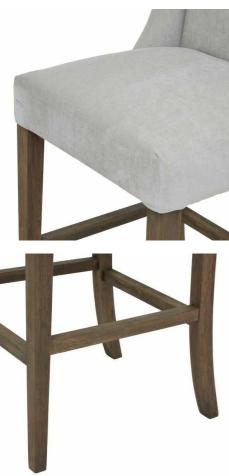

Code: 23082 Dimensions: 59L x 52W x 107H

Description

This is the Compton Grey Barstool. Its rubberwood frame, known for its dense grain and strength, is the perfect choice for its intended everyday use. Upholstered in light grey woven fabric the Compton Grey Barstool finish is timeless and will suit a wide variety of spaces and stand the test of time.

## Specification

| Length: | 59cm   | Barcode:   | 5050140308288 |
|---------|--------|------------|---------------|
| Height: | 107cm  | Colour:    | Grey          |
| Width:  | 52cm   | Material:  | Fabric, Wood  |
| Weight: | 10.2kg | Inner Qty: | 1             |
| CBM:    | 0.2900 | Outer Qty: | 1             |
|         |        |            |               |