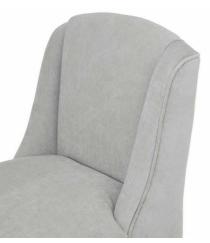

Code: 23082 Dimensions: 59L x 52W x 107H

Description

This is the Compton Grey Barstool. Its rubberwood frame, known for its dense grain and strength, is the perfect choice for its intended everyday use. Upholstered in light grey woven fabric the Compton Grey Barstool finish is timeless and will suit a wide variety of spaces and stand the test of time.