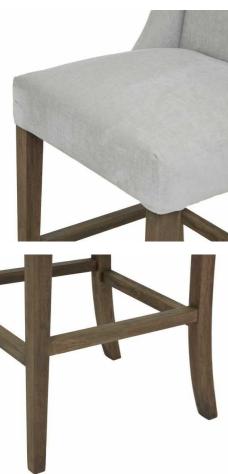

## Compton Grey Barstool

Compton Grey Barstool offers exceptional durability for high-traffic spaces. Its refined light grey upholstery delivers timeless style and versatile appeal. A reliable choice that promises enduring quality and seamless integration into any interior scheme.

Code: 23082 Dimensions: 59L x 52W x 107H

Description

This is the Compton Grey Barstool. Its rubberwood frame, known for its dense grain and strength, is the perfect choice for its intended everyday use. Upholstered in light grey woven fabric the Compton Grey Barstool finish is timeless and will suit a wide variety of spaces and stand the test of time.