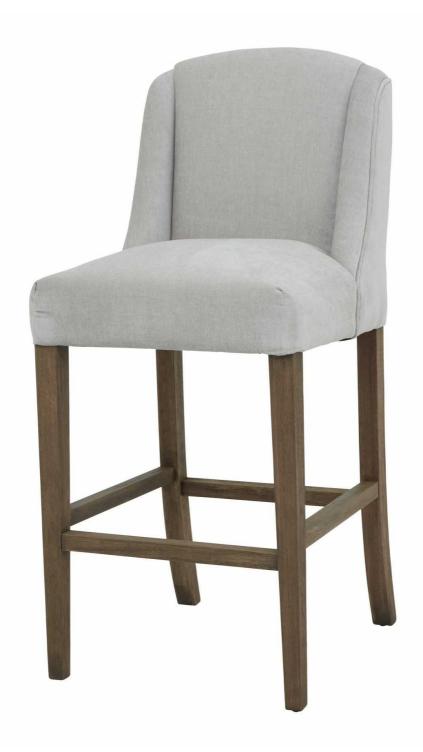

## Compton Grey Barstool

Compton Grey Barstool offers exceptional durability for high-traffic spaces. Its refined light grey upholstery delivers timeless style and versatile appeal. A reliable choice that promises enduring quality and seamless integration into any interior scheme.

Code: 23082 Dimensions: 59L x 52W x 107H

Description

This is the Compton Grey Barstool. Its rubberwood frame, known for its dense grain and strength, is the perfect choice for its intended everyday use. Upholstered in light grey woven fabric the Compton Grey Barstool finish is timeless and will suit a wide variety of spaces and stand the test of time.