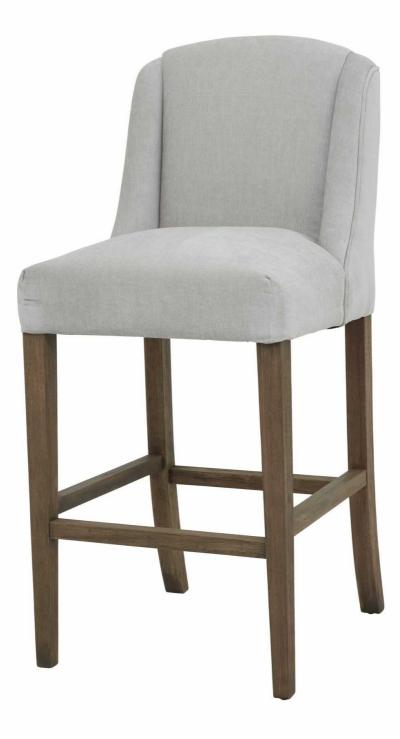

## Compton Grey Barstool

Code: 23082 Dimensions: 59L x 52W x 107H

Description

This is the Compton Grey Barstool. Its rubberwood frame, known for its dense grain and strength, is the perfect choice for its intended everyday use. Upholstered in light grey woven fabric the Compton Grey Barstool finish is timeless and will suit a wide variety of spaces and stand the test of time.

Specification

| Length: 59cm Barcode: 5050140308288   Height: 107cm Colur: Grey   Width: 52cm Material: Fabric, Wood   Weight: 10.2kg Inner Qty: 1   CBM: 0.300 Outer Qty: 1 |         |        |            |               |
|--------------------------------------------------------------------------------------------------------------------------------------------------------------|---------|--------|------------|---------------|
| Width: 52cm Material: Fabric, Wood   Weight: 10.2kg Inner Qty: 1                                                                                             | Length: | 59cm   | Barcode:   | 5050140308288 |
| Weight: 10.2kg Inner Qty: 1                                                                                                                                  | Height: | 107cm  | Colour:    | Grey          |
|                                                                                                                                                              | Width:  | 52cm   | Material:  | Fabric, Wood  |
| CBM: 0.3900 Outer Qty: 1                                                                                                                                     | Weight: | 10.2kg | Inner Qty: | 1             |
|                                                                                                                                                              | CBM:    | 0.3900 | Outer Qty: | 1             |