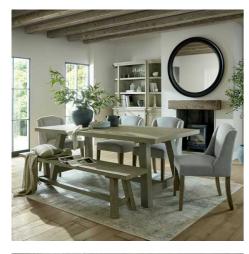

## Compton Grey Dining Chair

The Compton Grey dining chair's light grey woven upholstery is a timeless finish that will suit a wide variety of spaces and stand the test of time.

Strong rubberwood frame

Timeless grey woven fabric Versatile neutral colourway

.

Code: 22991 Dimensions: 59L x 52W x 87H

Description

This is the Compton Grey Dining Chair. Its rubberwood frame, known for its dense grain and strength, is the perfect choice for its intended everyday use. Upholstered in light grey woven fabric the Compton Grey dining chair's finish is timeless and will suit a wide variety of spaces and stand the test of time.