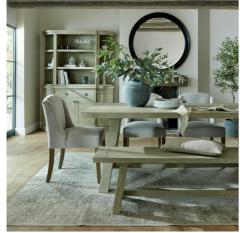

## Compton Grey Dining Chair

The Compton Grey dining chair's light grey woven upholstery is a timeless finish that will suit a wide variety of spaces and stand the test of time.

Strong rubberwood frame

Timeless grey woven fabric Versatile neutral colourway

.

Code: 22991 Dimensions: 59L x 52W x 87H

Description

This is the Compton Grey Dining Chair. Its rubberwood frame, known for its dense grain and strength, is the perfect choice for its intended everyday use. Upholstered in light grey woven fabric the Compton Grey dining chair's finish is timeless and will suit a wide variety of spaces and stand the test of time.