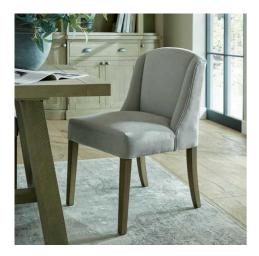

## Compton Grey Dining Chair

The Compton Grey dining chair's light grey woven upholstery is a timeless finish that will suit a wide variety of spaces and stand the test of time.

Strong rubberwood frame

Timeless grey woven fabric Versatile neutral colourway

.

Code: 22991 Dimensions: 59L x 52W x 87H

Description

This is the Compton Grey Dining Chair. Its rubberwood frame, known for its dense grain and strength, is the perfect choice for its intended everyday use. Upholstered in light grey woven fabric the Compton Grey dining chair's finish is timeless and will suit a wide variety of spaces and stand the test of time.