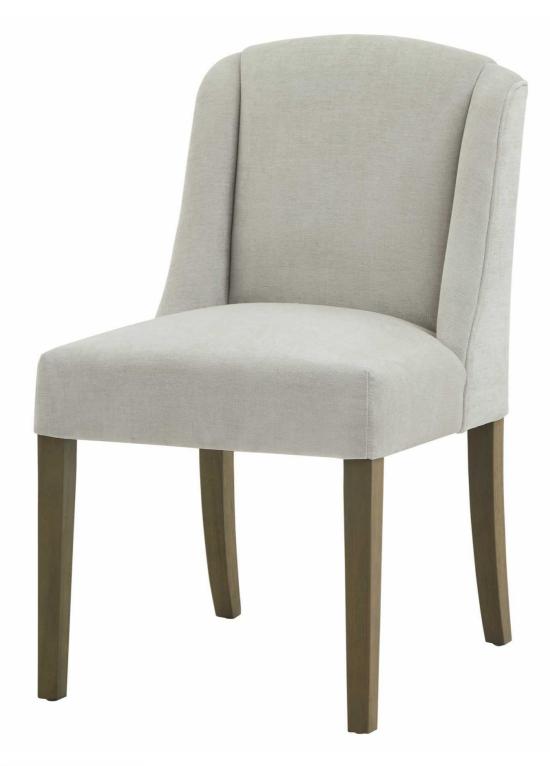

## Compton Grey Dining Chair

The Compton Grey dining chair's light grey woven upholstery is a timeless finish that will suit a wide variety of spaces and stand the test of time.

Strong rubberwood frame

Timeless grey woven fabric Versatile neutral colourway

.

Code: 22991 Dimensions: 59L x 52W x 87H

Description

This is the Compton Grey Dining Chair. Its rubberwood frame, known for its dense grain and strength, is the perfect choice for its intended everyday use. Upholstered in light grey woven fabric the Compton Grey dining chair's finish is timeless and will suit a wide variety of spaces and stand the test of time.