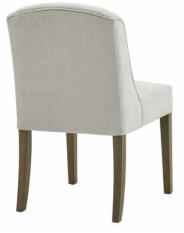

## Compton Grey Dining Chair

The Compton Grey dining chair's light grey woven upholstery is a timeless finish that will suit a wide variety of spaces and stand the test of time.

Strong rubberwood frame

Timeless grey woven fabric Versatile neutral colourway

.

Code: 22991 Dimensions: 59L x 52W x 87H

Description

This is the Compton Grey Dining Chair. Its rubberwood frame, known for its dense grain and strength, is the perfect choice for its intended everyday use. Upholstered in light grey woven fabric the Compton Grey dining chair's finish is timeless and will suit a wide variety of spaces and stand the test of time.