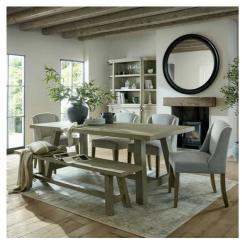

## Compton Grey Dining Chair

The Compton Grey dining chair's light grey woven upholstery is a timeless finish that will suit a wide variety of spaces and stand the test of time.

Strong rubberwood frame

Timeless grey woven fabric

Versatile neutral colourway

Code: 22991 Dimensions: 59L x 52W x 87H

Description

This is the Compton Grey Dining Chair. Its rubberwood frame, known for its dense grain and strength, is the perfect choice for its intended everyday use. Upholstered in light grey woven fabric the Compton Grey dining chair's finish is timeless and will suit a wide variety of spaces and stand the test of time.