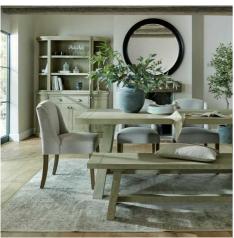

## Compton Grey Dining Chair

The Compton Grey dining chair's light grey woven upholstery is a timeless finish that will suit a wide variety of spaces and stand the test of time.

Strong rubberwood frame

Timeless grey woven fabric

Versatile neutral colourway

Code: 22991 Dimensions: 59L x 52W x 87H

Description

This is the Compton Grey Dining Chair. Its rubberwood frame, known for its dense grain and strength, is the perfect choice for its intended everyday use. Upholstered in light grey woven fabric the Compton Grey dining chair's finish is timeless and will suit a wide variety of spaces and stand the test of time.