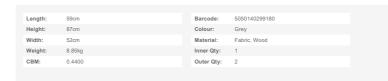

## Compton Grey Dining Chair

The Compton Grey dining chair's light grey woven upholstery is a timeless finish that will suit a wide variety of spaces and stand the test of time.

Strong rubberwood frame

Timeless grey woven fabric

Versatile neutral colourway

Code: 22991 Dimensions: 59L x 52W x 87H

Description

This is the Compton Grey Dining Chair. Its rubberwood frame, known for its dense grain and strength, is the perfect choice for its intended everyday use. Upholstered in light grey woven fabric the Compton Grey dining chair's finish is timeless and will suit a wide variety of spaces and stand the test of time.

## Specification