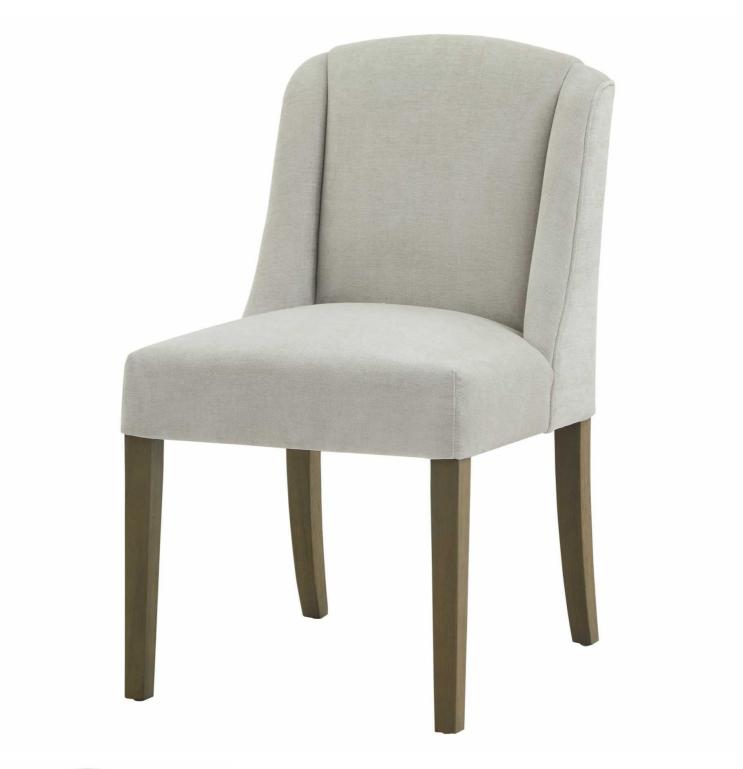

## Compton Grey Dining Chair

The Compton Grey dining chair's light grey woven upholstery is a timeless finish that will suit a wide variety of spaces and stand the test of time.

Strong rubberwood frame

Timeless grey woven fabric

Versatile neutral colourway

Code: 22991 Dimensions: 59L x 52W x 87H

Description

This is the Compton Grey Dining Chair. Its rubberwood frame, known for its dense grain and strength, is the perfect choice for its intended everyday use. Upholstered in light grey woven fabric the Compton Grey dining chair's finish is timeless and will suit a wide variety of spaces and stand the test of time.