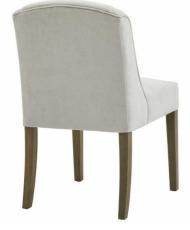

## Compton Grey Dining Chair

The Compton Grey dining chair's light grey woven upholstery is a timeless finish that will suit a wide variety of spaces and stand the test of time.

Strong rubberwood frame

Timeless grey woven fabric

Versatile neutral colourway

Code: 22991 Dimensions: 59L x 52W x 87H

Description

This is the Compton Grey Dining Chair. Its rubberwood frame, known for its dense grain and strength, is the perfect choice for its intended everyday use. Upholstered in light grey woven fabric the Compton Grey dining chair's finish is timeless and will suit a wide variety of spaces and stand the test of time.