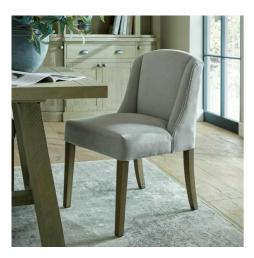

## Compton Grey Dining Chair

The Compton Grey dining chair's light grey woven upholstery is a timeless finish that will suit a wide variety of spaces and stand the test of time.

Strong rubberwood frame

Timeless grey woven fabric

Versatile neutral colourway

Code: 22991 Dimensions: 59L x 52W x 87H

Description

This is the Compton Grey Dining Chair. Its rubberwood frame, known for its dense grain and strength, is the perfect choice for its intended everyday use. Upholstered in light grey woven fabric the Compton Grey dining chair's finish is timeless and will suit a wide variety of spaces and stand the test of time.