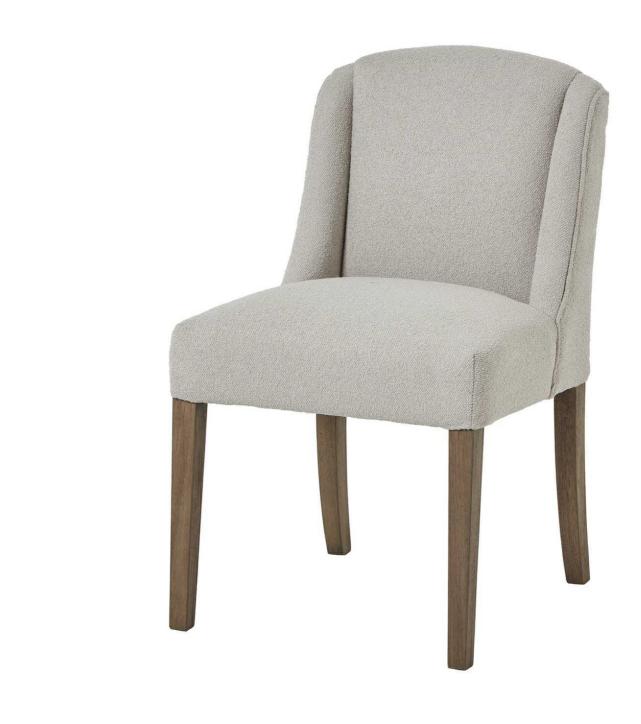

## Compton Oatmeal Twill Dining Chair

Exuding refined elegance, the Compton Oatmeal Twill Dining Chair features a plush, neutral-toned twill upholstery and a solid wooden frame, seamlessly complementing any dining space. Its curved backrest and gently sloped armrests ensure exceptional comfort.

## Description

Sophisticated Seating: Introducing the Compton Oatmeal Twill Dining Chair. Elevating your dining experience with timeless elegance, the Compton Oatmeal Twill Dining Chair exudes a refined, yet inviting ambiance. Crafted with meticulous attention to detail, this chair features a plush, neutral-toned twill uphoistery that seamlessly complements a variety of interior styles. The chair's curved backrest and gently sloped armrests provide exceptional comfort, ensuing your guests can linger in luxurious ease. The solid wooden frame, finished in a warm, usuic hue, lends a sturyly foundation that promises lasting durability. Pair the Compton Oatmeal Twill Dining Chair with a sleek, modern dining table for a harmonious contrast, or incorporate it into a cozy, farmhouse-inspired setting to create a welcoming, homely atmosphere. Its versatile design allows it to effortiessly adapt to you unique design preferences, making it a versation to any dining room. Indulge in the timeless appeal and unparalleled comfort of the Compton Oatmeal Twill Dining Chair, and elevate your dining experience with a touch of sophisticated style.