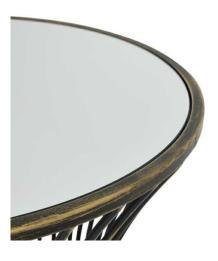

## Concaved Mirrored Side Table

A contemporary concave brass metal frame with mirrored surface design that will elevate the feel of a room. This piece would work well with a variety of decor, providing a warm highlight within a room.

Handcrafted brass table

Contemporary concave table shape

Code: 22486 Dimensions: 54L x 54W x 61H

Description

Specification

| Length: | 54cm   | Barcode:   | 5050140248683 |
|---------|--------|------------|---------------|
| Height: | 61cm   | Colour:    | Black         |
| Width:  | 54cm   | Material:  | Glass, Metal  |
| Weight: | 6.17kg | Inner Qty: | 1             |
| CBM:    | 0.2000 | Outer Qty: | 1             |
|         |        |            |               |