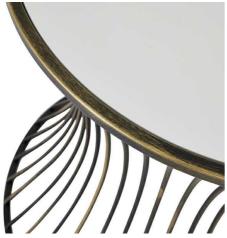

## Concaved Mirrored Side Table

A contemporary concave brass metal frame with mirrored surface design that will elevate the feel of a room. This piece would work well with a variety of decor, providing a warm highlight within a room.

Handcrafted brass table

Contemporary concave table shape

Code: 22486 Dimensions: 54L x 54W x 61H

Description

Specification

| Length: | 54cm   | Barcode:   | 5050140248683 |
|---------|--------|------------|---------------|
| Height: | 61cm   | Colour:    | Black         |
| Width:  | 54cm   | Material:  | Glass, Metal  |
| Weight: | 6.17kg | Inner Qty: | 1             |
| CBM:    | 0.2000 | Outer Qty: | 1             |
|         |        |            |               |