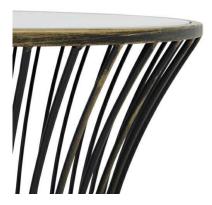

## Concaved Mirrored Side Table

A contemporary concave brass metal frame with mirrored surface design that will elevate the feel of a room. This piece would work well with a variety of decor, providing a warm highlight within a room.

Handcrafted brass table

Contemporary concave table shape

Code: 22486 Dimensions: 54L x 54W x 61H

Description

Specification

| Length: | 54cm   | Barcode:   | 5050140248683 |
|---------|--------|------------|---------------|
| Height: | 61cm   | Colour:    | Black         |
| Width:  | 54cm   | Material:  | Glass, Metal  |
| Weight: | 6.17kg | Inner Qty: | 1             |
| CBM:    | 0.2000 | Outer Qty: | 1             |
|         |        |            |               |