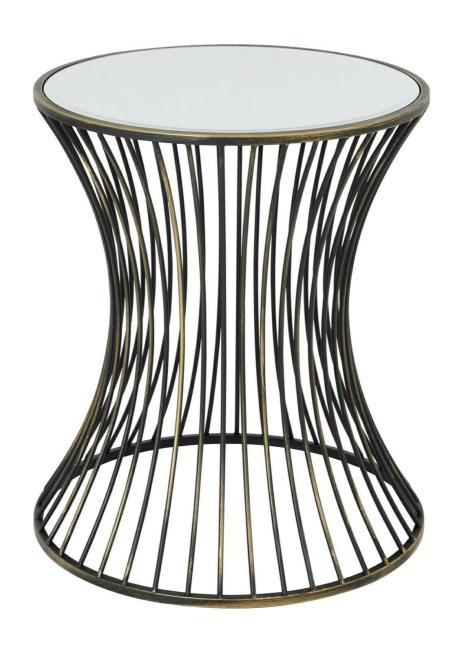

## Concaved Mirrored Side Table

A contemporary concave brass metal frame with mirrored surface design that will elevate the feel of a room. This piece would work well with a variety of decor, providing a warm highlight within a room.

Handcrafted brass table

Contemporary concave table shape

Code: 22486 Dimensions: 54L x 54W x 61H

Description

Specification

| Length: | 54cm   | Barcode:   | 5050140248683 |
|---------|--------|------------|---------------|
| Height: | 61cm   | Colour:    | Black         |
| Width:  | 54cm   | Material:  | Glass, Metal  |
| Weight: | 6.17kg | Inner Qty: | 1             |
| CBM:    | 0.2000 | Outer Qty: | 1             |
|         |        |            |               |