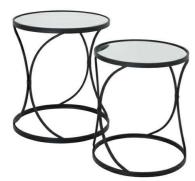

## Concaved Set Of Two Black Mirrored Side Tables

Two stylish stacking side tables in a contemporary black metal and mirror design that will elevate the feel of a room and provide additional surface and styling space.

Contemporary black metal frame Stacking design

Light reflecting mirrored surfaces

Code: 22487 Dimensions: 51L x 51W x 58H

Description

Introducing our sleek and versatile Carved Set Of Two Black Mirrored Side Tables, designed to elevate the ambiance of any room with their contemporary black metal and mirror design. Crafted for both style and functionality, these tables offer a chic solution to your surface and styling needs.