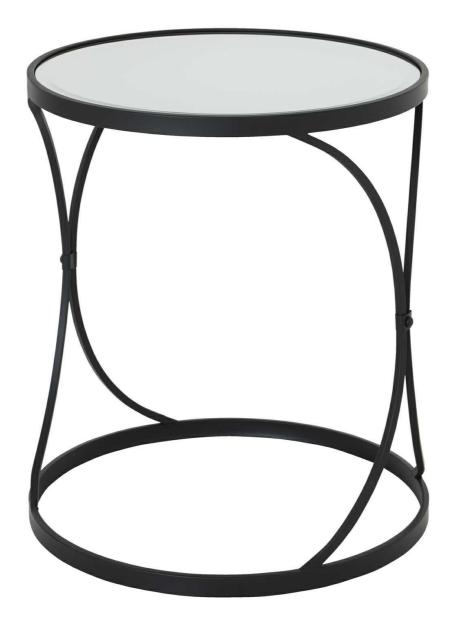

## Concaved Set Of Two Black Mirrored Side Tables

Two stylish stacking side tables in a contemporary black metal and mirror design that will elevate the feel of a room and provide additional surface and styling space.

Contemporary black metal frame Stacking design

Light reflecting mirrored surfaces

Code: 22487 Dimensions: 51L x 51W x 58H

Description

Introducing our sleek and versatile Carved Set Of Two Black Mirrored Side Tables, designed to elevate the ambiance of any room with their contemporary black metal and mirror design. Crafted for both style and functionality, these tables offer a chic solution to your surface and styling needs.