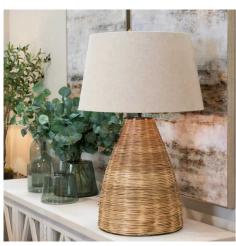

## Conical Wicker Table Lamp With Linen Shade

This lamp's high quality natural rattan base, paired with linen shade, is a timeless look that would add a warming touch to neutral decor schemes

Handcrafted from rattan

Add a warming texture to a space

Come complete with linen shade

Code: 23055 Dimensions: 40L x 40W x 78H

Description

Artfully designed with meticulous attention to detail, this exceptional table lamp showcases the organic beauty of natural wicker woven into a graceful conical form by skilled artisans. The intricate weaving pattern creates a mesmerizing interplay of light and shadow, while the carefully selected natural rattan material adds warmth and textural depth to any interior space. The thoughtfully paired linen shade diffuses light beautifully, creating an inviting ambiance perfect for both contemporary and ustic settings. This lamp harmoniously balances artisanal crattsmanship with modern design, sensibilities, making it an ideal choice for retailers seeking distinctive lighting options that appeal to design-conscious customers. For a cohesive collection, consider pairing with our curated selection of complementary accessories - the Garda Grey Glazed Tall Juniper Vase provides vertical interest, while the Matt White Ceramic Column Candle Holder and Stock Carmic Candle Holder create a layered lighting effect. The Amalfi Grey King Chess Picce adds an architectural element, and the Large White Orchid in Stone Pot Introduces organic shapes that echo the lamp's natural materials. This thoughtful combination offers retailers a complete styling solution that will resonate with customers seeking to create atmospherically lit, well-composed spaces.