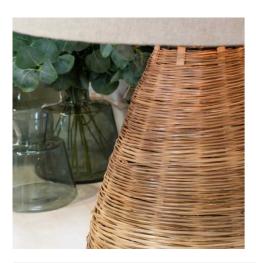

## Conical Wicker Table Lamp With Linen Shade

This lamp's high quality natural rattan base, paired with linen shade, is a timeless look that would add a warming touch to neutral decor schemes

Handcrafted from rattan

Add a warming texture to a space

Come complete with linen shade

Code: 23055 Dimensions: 40L x 40W x 78H

Description

Artfully designed with meticulous attention to detail, this exceptional table lamp showcases the organic beauty of natural wicker woven into a graceful conical form by skilled artisans. The intricate weaving pattern creates a mesmerizing interplay of light and shadow, while the carefully selected natural rattan material adds warmth and textural depth to any interior space. The thoughtfully paired linen shade diffuses light beautifully, creating an inviting ambiance perfect for both contemporary and ustic settings. This lamp harmoniously balances artisanal crattsmanship with modern design, sensibilities, making it an ideal choice for retailers seeking distinctive lighting options that appeal to design-conscious customers. For a cohesive collection, consider pairing with our curated selection of complementary accessories - the Garda Grey Glazed Tall Juniper Vase provides vertical interest, while the Matt White Ceramic Column Candle Holder and Stock Carmic Candle Holder create a layered lighting effect. The Amalfi Grey King Chess Picce adds an architectural element, and the Large White Orchid in Stone Pot Introduces organic shapes that echo the lamp's natural materials. This thoughtful combination offers retailers a complete styling solution that will resonate with customers seeking to create atmospherically lit, well-composed spaces.