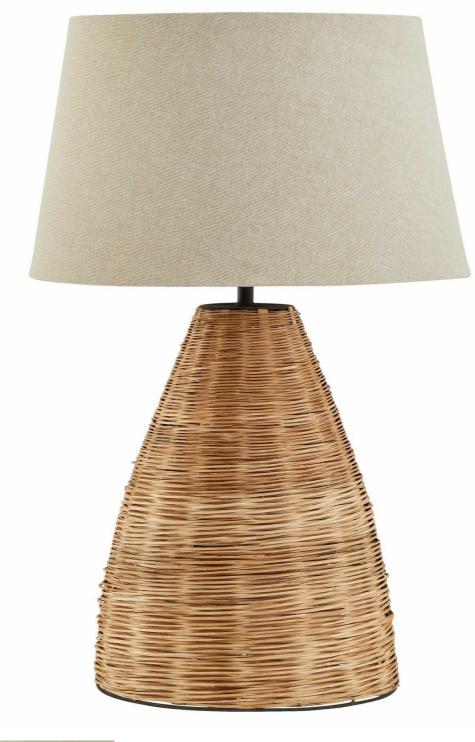

## Conical Wicker Table Lamp With Linen Shade

This lamp's high quality natural rattan base, paired with linen shade, is a timeless look that would add a warming touch to neutral decor schemes

Handcrafted from rattan

Add a warming texture to a space

Come complete with linen shade

Code: 23055 Dimensions: 40L x 40W x 78H

Description

Artfully designed with meticulous attention to detail, this exceptional table lamp showcases the organic beauty of natural wicker woven into a graceful conical form by skilled artisans. The intricate weaving pattern creates a mesmerizing interplay of light and shadow, while the carefully selected natural rattan material adds warmth and textural depth to any interior space. The thoughtfully paired linen shade diffuses light beautifully, creating an inviting ambiance perfect for both contemporary and ustic settings. This lamp harmoniously balances artisanal crattsmanship with modern design, sensibilities, making it an ideal choice for retailers seeking distinctive lighting options that appeal to design-conscious customers. For a cohesive collection, consider pairing with our curated selection of complementary accessories - the Garda Grey Glazed Tall Juniper Vase provides vertical interest, while the Matt White Ceramic Column Candle Holder and Stock Carmic Candle Holder create a layered lighting effect. The Amalfi Grey King Chess Picce adds an architectural element, and the Large White Orchid in Stone Pot Introduces organic shapes that echo the lamp's natural materials. This thoughtful combination offers retailers a complete styling solution that will resonate with customers seeking to create atmospherically lit, well-composed spaces.