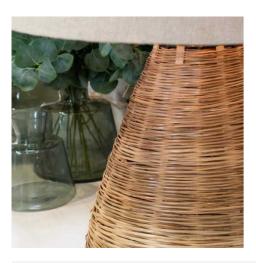

## Conical Wicker Table Lamp With Linen Shade

This lamp's high quality natural rattan base, paired with linen shade, is a timeless look that would add a warming touch to neutral decor schemes

Handcrafted from rattan

Add a warming texture to a space

Come complete with linen shade

Code: 23055 Dimensions: 40L x 40W x 78H

Description

This is the Conical Wicker Table Lamp With Linen Shade. A natural wicker lamp, individually handcrafted to a high standard by skilled artisans. This premium quality lamp, complete with linen shade will be a stand out statement piece wherever it's used. The high quality natural rattan, paired with linen shade is a timeless look that would add a warming touch to neutral decor schemes; it would also work equally well in more rustic interiors too.