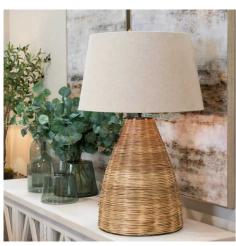

## Conical Wicker Table Lamp With Linen Shade

This lamp's high quality natural rattan base, paired with linen shade, is a timeless look that would add a warming touch to neutral decor schemes

Handcrafted from rattan

Add a warming texture to a space

Come complete with linen shade

Code: 23055 Dimensions: 40L x 40W x 78H

Description

This is the Conical Wicker Table Lamp With Linen Shade. A natural wicker lamp, individually handcrafted to a high standard by skilled artisans. This premium quality lamp, complete with linen shade will be a stand out statement piece wherever it's used. The high quality natural rattan, paired with linen shade is a timeless look that would add a warming touch to neutral decor schemes; it would also work equally well in more rustic interiors too.