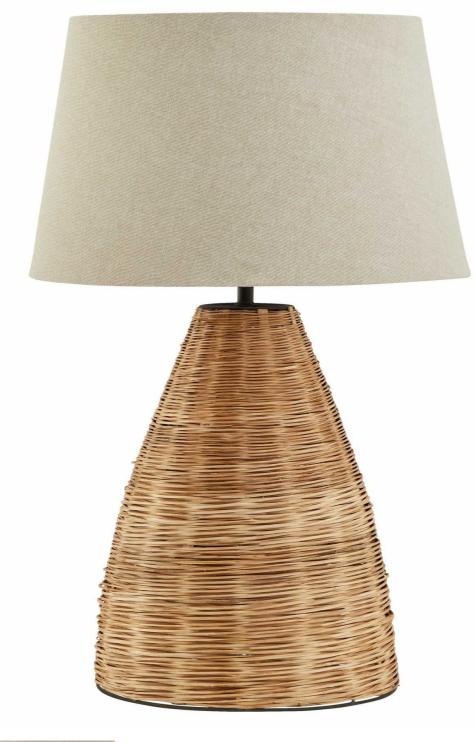

## Conical Wicker Table Lamp With Linen Shade

This lamp's high quality natural rattan base, paired with linen shade, is a timeless look that would add a warming touch to neutral decor schemes

Handcrafted from rattan

Add a warming texture to a space

Come complete with linen shade

Code: 23055 Dimensions: 40L x 40W x 78H

Description

This is the Conical Wicker Table Lamp With Linen Shade. A natural wicker lamp, individually handcrafted to a high standard by skilled artisans. This premium quality lamp, complete with linen shade will be a stand out statement piece wherever it's used. The high quality natural rattan, paired with linen shade is a timeless look that would add a warming touch to neutral decor schemes; it would also work equally well in more rustic interiors too.