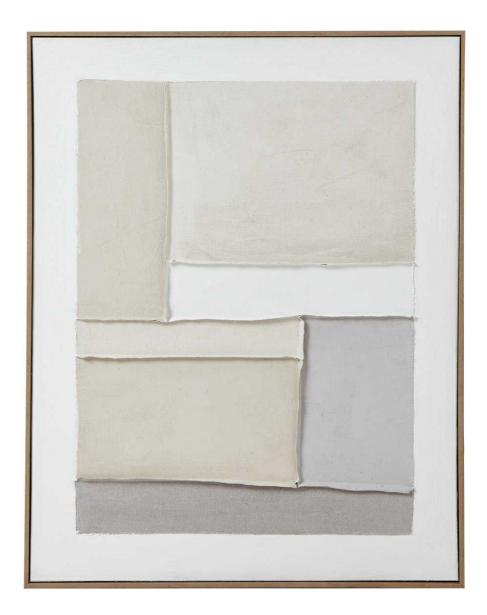

## Contempo Alpha Framed Painting On Canvas

Masterfully composed geometric forms in luxurious neutral tones create an elegant statement piece. Perfect for contemporary, Scandinavian and transitional spaces, this versatile canvas pairs effortlessly with natural materials and modern furnishing

Luxurious neutral palette with layered geometric forms in cream, white and soft grey tones

Handcrafted

Versatile sizing and styling - ideal for both residential and commercial spaces

Code: 23795 Dimensions: 3L x 75W x 95H

Description

This sophisticated abstract canvas brings minimalist elegance to any contemporary space. The thoughtfully layered geometric composition in soothing neutral tones of cream, white, and soft grey creates a sense of depth and architectural interest. Each section appears to flat weightlessly within the clean-lined champagne frame, offering a modern take on traditional colour field painting. Perfect for design-conscious clients, this versatile piece complements Scandinavian, modern, and transitional interiors. Its understated palette pairs beautifully with natural materials like blonde wood, textured linens, and brusted metals. Position above a sleek console table or as part of a curated gallery will for maximum impact. The subtle textural elements and procise arrangement of forms appeal to both residential and commercial spaces - from upscale hotel lobbles to executive offices. This investment piece offres enduring slyte that will resonate with customers seeking refined, gallery-worthy at that makes a quiety et powerful statement. Size and traditise ensure this carravis meets professional standards while its timeless design promises strong resale potential for your discerning clientele.Please not this can only be hung vertically.