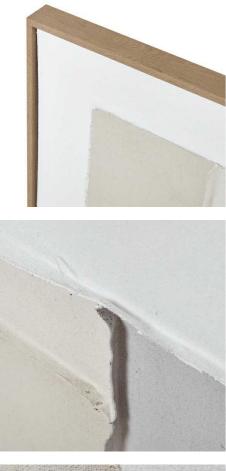

Description

This sophisticated abstract canvas brings minimalist elegance to any contemporary space. The thoughtfully layered geometric composition in soothing neutral tones of cream, white, and soft grey creates a sense of depth and architectural interest. Each section appears to flat weightlessly within the clean-lined champagne frame, offering a modern take on traditional colour field painting. Perfect for design-conscious clients, this versatile piece complements Scandinavian, modern, and transitional interiors. Its understated palette pairs beautifully with natural materials like blonde wood, textured linens, and brusted metals. Position above a sleek console table or as part of a curated gallery will for maximum impact. The subtle textural elements and procise arrangement of forms appeal to both residential and commercial spaces - from upscale hotel lobbles to executive offices. This investment piece offres enduring slyte that will resonate with customers seeking refined, gallery-worthy at that makes a quiety et powerful statement. Size and traditise ensure this carravis meets professional standards while its timeless design promises strong resale potential for your discerning clientele.Please not this can only be hung vertically.