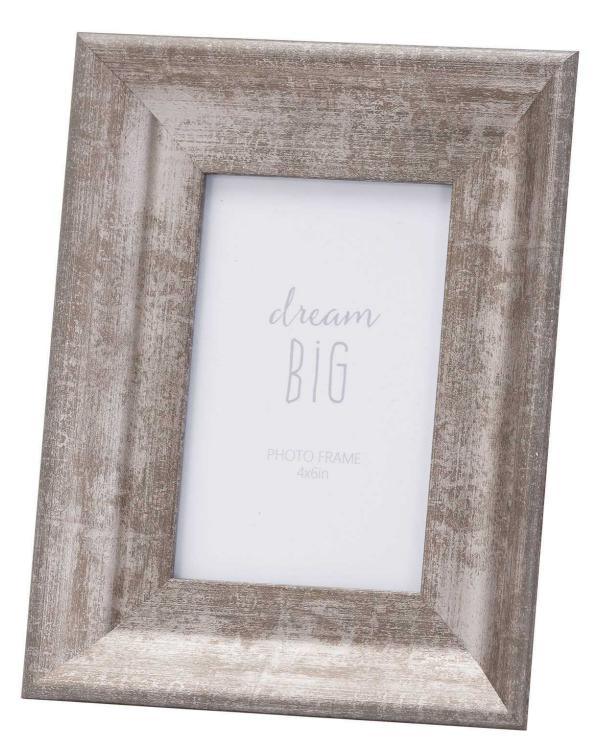

## Convex Matt Silver 4X6 Frame

Convex Matt Silver 4x6 Frame, blending elegance and understated rustic charm. Its versatile design suits various interiors, appealing to a wide customer base. Stock this timeless piece to boost sales and satisfy diverse style preferences.

Standard photo print size for ease of filling

Handcrafted

Elevates your choice of image/art

Code: 20833 Dimensions: 3L x 14W x 19H

Description

This sophisticated Convex Matt Silver 4x6 Frame frame features a unique convex profile and a distressed silver finish, adding depth and character to any image. The versatile design complements both modern and rustic interiors, making it a must-have for your inventory. Perfect for showcasing family portraits, travel memories, or inspirational quotes, this frame appeals to a wide range of consumers. Its neutral tone effortlessly blends with various color schemes, from minimalist monochrome to warm, earthy palettes. Suggest pairing with metallic accents or weathered wood decor for a cohesive look. Ideal for mantels, bedside tables, or gallery walls, this frame offers endless styling possibilities. The high-quality construction ensures durability, while the timeless design promises long-term appeal. Stock this versatile frame to meet the growing demand for sylish, adaptable home accessories. Your customers will appreciate the blend of elegance and rustic charm, making it a fast-moving item in your product line. Don't miss the other sizes in this design 20834 and 20835.