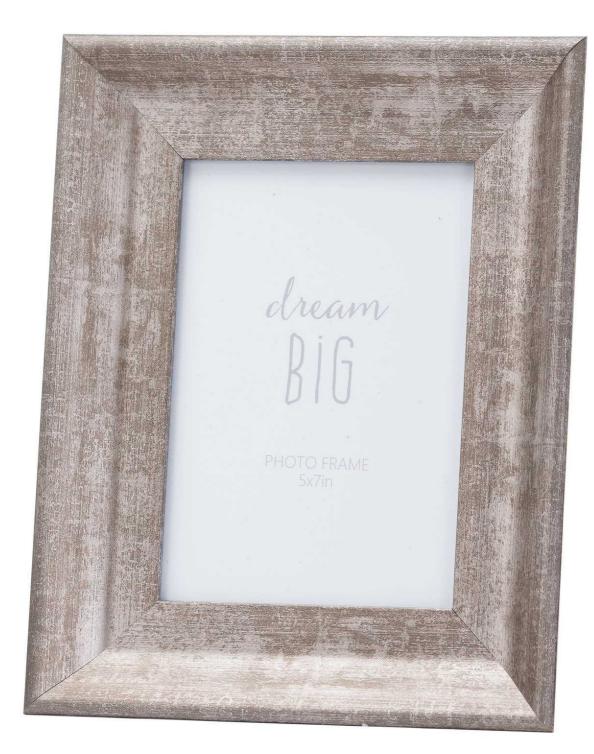

## Convex Matt Silver 5X7 Frame

Convex Matt Silver 5x7 Frame, blending elegance and understated rustic charm. Its versatile design suits various interiors, appealing to a wide customer base. Stock this timeless piece to boost sales and satisfy diverse style preferences.

Standard photo print size for ease of filling

Handcrafted

Elevates your choice of image/art

Code: 20834 Dimensions: 3L x 17W x 22H

Description

Convex Matt Silver 5x7 Frame. This sophisticated frame features a unique convex profile and a distressed silver finish, adding depth and character to any image. The versatile design complements both modern and rustic interiors, making it a must-have for your inventory. Perfect for showcasing family portraits, travel memories, or inspirational quotes, this frame appeals to a wide range of consumers. Its neutral tone effortlessly blends with various color schemes, from minimalist monochrome to warm, earthy palettes. Suggest paining with metallic accents or weathered wood decor for a cohesive look. Ideal for metals, bedside tables, or gallery walls, this frame offers endless styling possibilities. The high-quality construction ensures durability, while the timeless design promises long-term appeal.