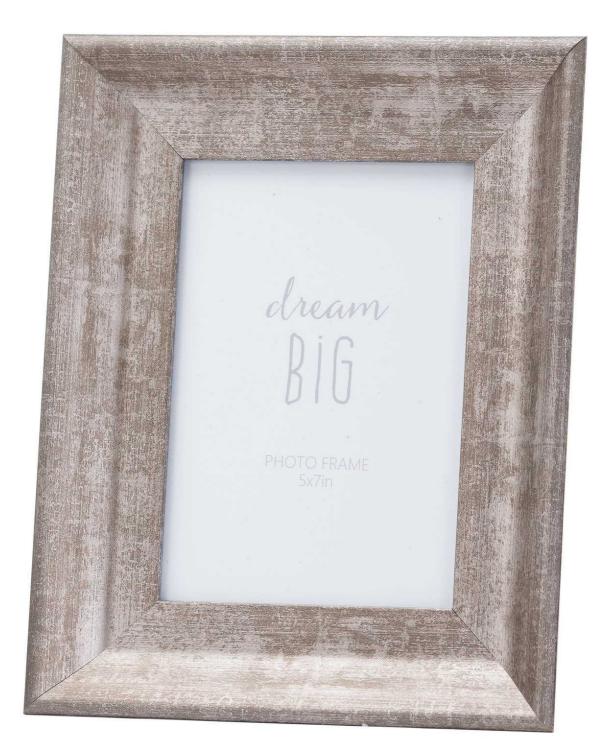

## Convex Matt Silver 5X7 Frame

Standard photo print size for ease of filling

Handcrafted

Elevates your choice of image/art

Code: 20834 Dimensions: 3L x 17W x 22H

Description

This is the Convex Matt Silver 5 x 7 Frame. A wonderfully smooth and simple design that uses the frame's convex shape to border the picture and draw the eye towards the frame's subject. An eye-catching, yet understated, option that will appeal to a variety of customers. Don't miss the other sizes in this design 20833 and 20835.

## Specification

| Length: 3cm Barcode: 5050140083482   Height: 22cm Colour: Silver   Width: 17cm Material: Wood   Weight: 5.80kg Inner City: 1   CBM: 0.0400 Outer City: 12 |         |        |            |               |
|-----------------------------------------------------------------------------------------------------------------------------------------------------------|---------|--------|------------|---------------|
| Width: 17cm Material: Wood   Weight: 5.80kg Inner Qty: 1                                                                                                  | Length: | 3cm    | Barcode:   | 5050140083482 |
| Weight: 5.80kg Inner Qty: 1                                                                                                                               | Height: | 22cm   | Colour:    | Silver        |
|                                                                                                                                                           | Width:  | 17cm   | Material:  | Wood          |
| CBM: 0.0400 Outer Qty: 12                                                                                                                                 | Weight: | 5.80kg | Inner Qty: | 1             |
|                                                                                                                                                           | CBM:    | 0.0400 | Outer Qty: | 12            |